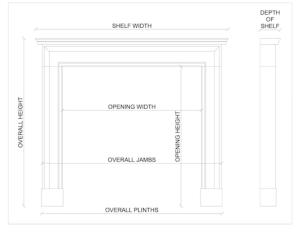

Stock No: 4109 Price: £12,500 + VAT

 Shelf Width
 1500mm | 59"

 Overall Height
 985mm | 38 3/4"

 Opening Height
 770mm | 30 3/8"

 Opening Width
 1070mm | 42 1/8"

 Depth Of Shelf
 200mm | 77/8"

 Overall Jambs
 1440mm | 56 3/4"