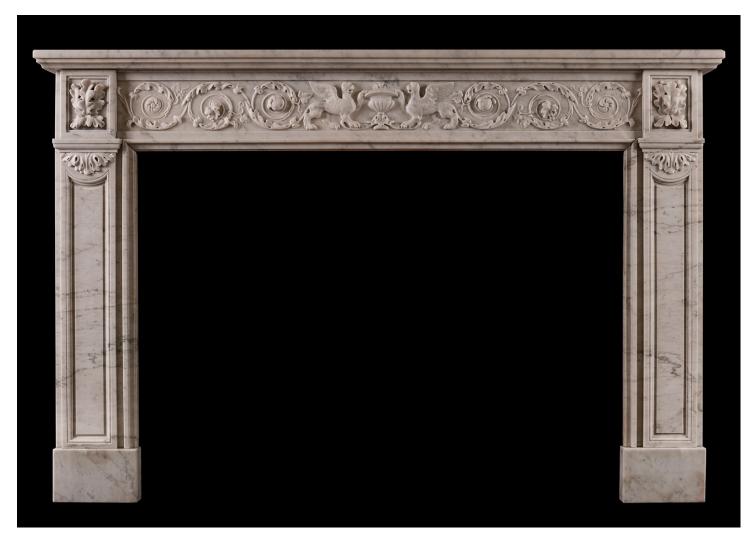

## A 19TH CENTURY FRENCH MARBLE FIREPLACE

A French Louis XVI style Carrara marble fireplace. The frieze with carved foliage and swirling paterae throughout, with winged beasts and urn to centre. The jambs with shaped panel surmounted by end blocking with carved oak leaves. Plain moulded shelf above. 19th century.

Stock No: 4109 Price: £12,500 + VAT

 Shelf Width
 1500mm | 59"

 Overall Height
 985mm | 38 3/4"

 Opening Height
 770mm | 30 3/8"

 Opening Width
 1070mm | 42 1/8"

 Depth Of Shelf
 200mm | 77/8"

 Overall Jambs
 1440mm | 56 3/4"