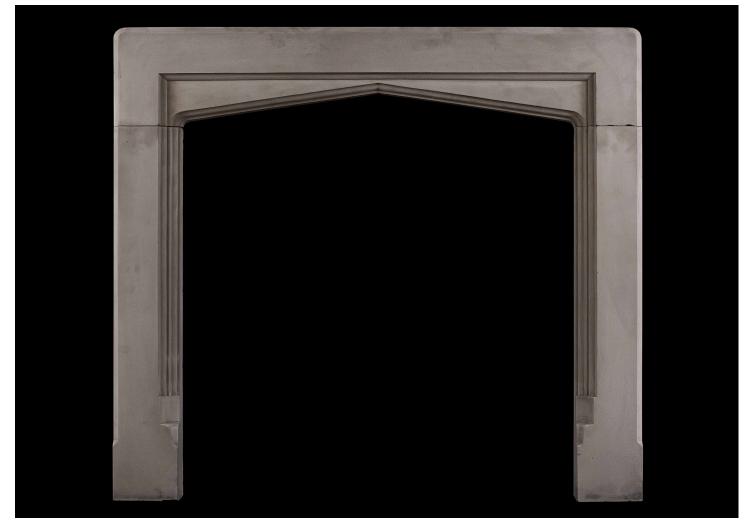

## A SMALL GOTHIC STYLE FIREPLACE IN PURBECK STONE

A small English Gothic style fireplace in grey Purbeck stone. The moulded legs surmounted by arched frieze. English, 20th century.

| Stock No: 4084  | Price: £3,800 + VAT |
|-----------------|---------------------|
| Shelf Width     | 1220mm   48"        |
| Overall Height  | 1095mm   43 1/8"    |
| Opening Height  | 945mm   37 1/4"     |
| Opening Width   | 920mm   36 1/4"     |
| Depth Of Shelf  | 75mm   3"           |
| Overall Plinths | 1220mm   48"        |