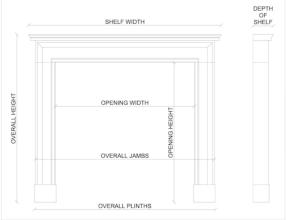

## 

| Shelf Width     | 1155mm   45 1/2" |
|-----------------|------------------|
| Overall Height  | 1060mm   41 3/4" |
| Opening Height  | 815mm   32 1/8"  |
| Opening Width   | 770mm   30 3/8"  |
| Depth Of Shelf  | 275mm   10 7/8"  |
| Overall Plinths | 1100mm   43 1/4" |