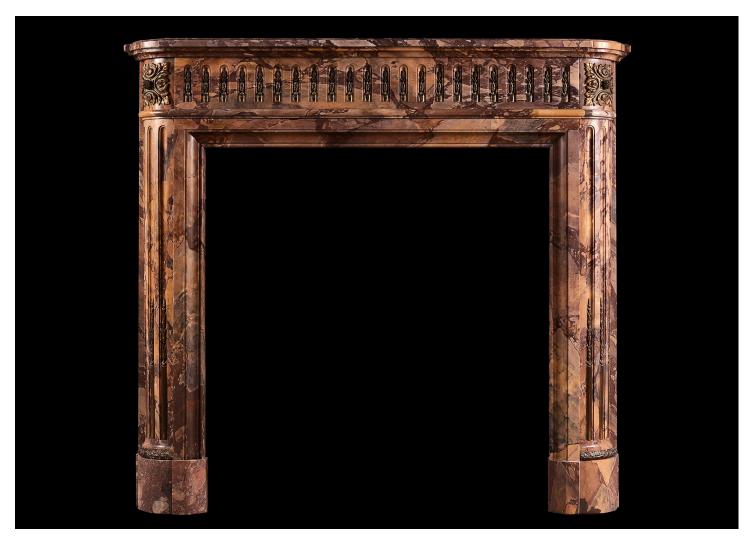

## A PETITE LOUIS XVI STYLE MARBLE FIREPLACE

A petite Louis XVI style fireplace in a variegated Siena marble. The shaped jambs with flutes inlaid with brass ormolu, surmounted by square ormolu paterae. The frieze with fluting, also adorned with brass ormolu throughout. Bowed, moulded shelf above. French, 19th century. An interesting marble, which is has pools of yellow and burgundy. The relatively small size makes it ideal for a bedroom, study or smaller drawing room.