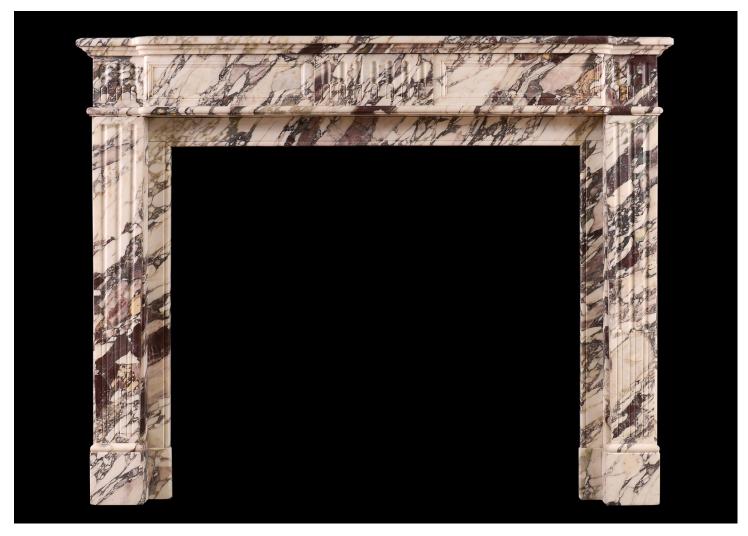

## A FINE ANTIQUE BRECHE VIOLETTE MARBLE FIREPLACE

A Louis XVI style fireplace in rich Breche Violette marble. The jambs with tapering fluting throughout, surmounted by shaped frieze with stop-fluted centre panel. Shaped, moulded shelf above. Very fine, rare marble, with an even distribution of veining across the piece. French, 19th century.

## Stock No: 4060 SOLD

 Shelf Width
 1355mm | 53 3/8"

 Overall Height
 1080mm | 42 1/2"

 Opening Height
 830mm | 32 5/8"

 Opening Width
 955mm | 37 5/8"

 Depth Of Shelf
 370mm | 14 5/8"

 Overall Jambs
 1290mm | 50 3/4"