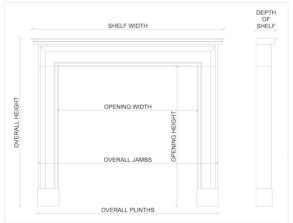

## Stock No: 4060 SOLD

 Shelf Width
 1355mm | 53 3/8"

 Overall Height
 1080mm | 42 1/2"

 Opening Height
 830mm | 32 5/8"

 Opening Width
 955mm | 37 5/8"

 Depth Of Shelf
 370mm | 14 5/8"

 Overall Jambs
 1290mm | 50 3/4"