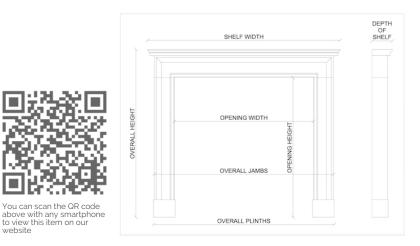

| Stock No: 4050  | Price: £8,500 + VAT |
|-----------------|---------------------|
| Shelf Width     | 1370mm   53 7/8"    |
| Overall Height  | 1315mm   51 3/4"    |
| Opening Height  | 990mm   39"         |
| Opening Width   | 1173mm   46 1/8"    |
| Depth Of Shelf  | 207mm   81/8"       |
| Overall Plinths | 1172mm   46 1/8"    |