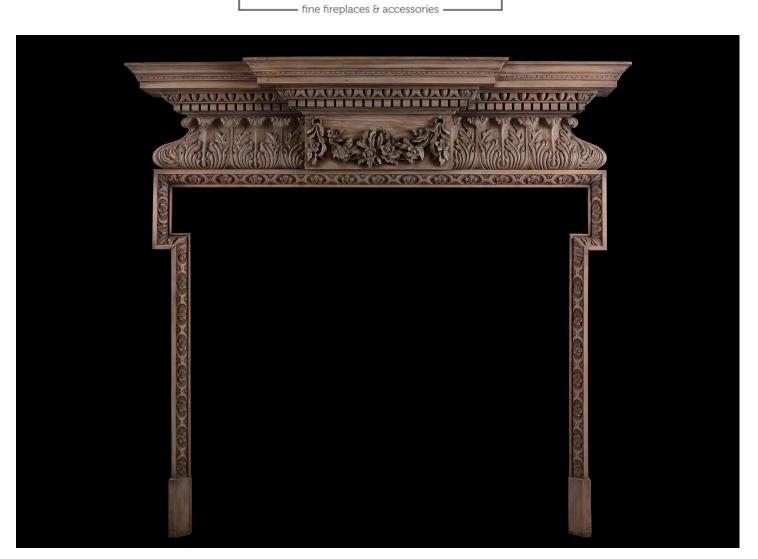

## A CARVED PINE FIREPLACE

A carved pine fireplace with carved flowers to leg mould, surmounted by frieze with carved stiff acanthus leaves and centre block featuring swags and flowers. Breakfronted shelf above with dentils and egg-and-tongue carving. English.

| Stock No: 4050  | Price: £8,500 + VAT |
|-----------------|---------------------|
| Shelf Width     | 1370mm   53 7/8"    |
| Overall Height  | 1315mm   51 3/4"    |
| Opening Height  | 990mm   39"         |
| Opening Width   | 1173mm   46 1/8"    |
| Depth Of Shelf  | 207mm   81/8"       |
| Overall Plinths | 1172mm   46 1/8"    |