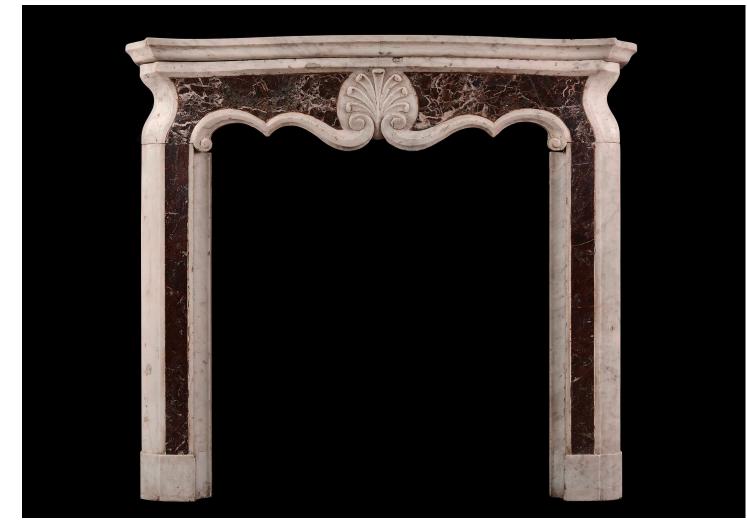

## A SMALL ITALIAN CARRARA AND ROSSO LEVANTO MARBLE CHIMNEYPIECE

A petite Italian Carrara and Rosso Levanto marble fireplace. The moulded jambs surmounted by shaped frieze featuring carved classical Anthemion leaf to centre. Moulded shelf above. Unusually small, well suited for a bedroom or study. From Northern Italy. Currently in rustic state but full restoration included in price if required.

| Stock No: 4049  | Price: £14,000 + VAT |
|-----------------|----------------------|
| Shelf Width     | 1150mm   45 1/4"     |
| Overall Height  | 1025mm   40 3/8"     |
| Opening Height  | 850mm   33 1/2"      |
| Opening Width   | 770mm   30 3/8"      |
| Depth Of Shelf  | 215mm   8 1/2"       |
| Overall Plinths | 1085mm   42 3/4"     |