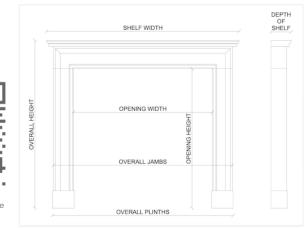

| Stock No: 4045  | Price: £8,500 + VAT |
|-----------------|---------------------|
| Shelf Width     | 1325mm   52 1/8"    |
| Overall Height  | 1075mm   42 3/8"    |
| Opening Height  | 895mm   35 1/4"     |
| Opening Width   | 950mm   37 3/8"     |
| Depth Of Shelf  | 380mm   15"         |
| Overall Plinths | 1300mm   51 1/8"    |