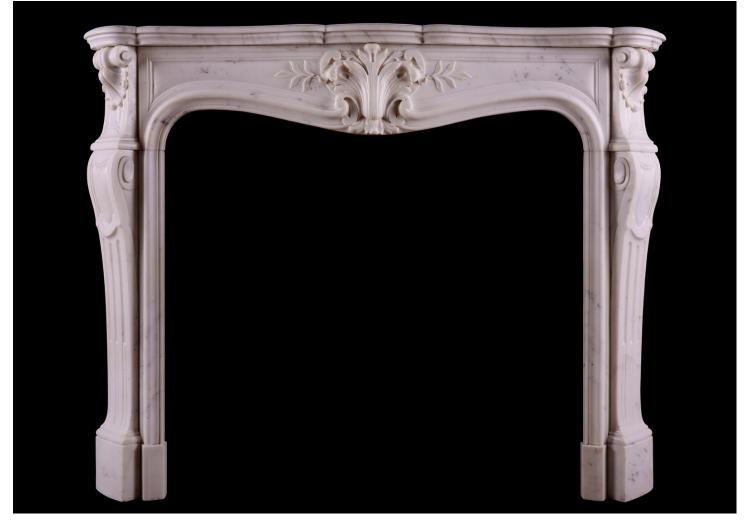

## A STATUARY MARBLE FIREPLACE IN THE LOUIS XV MANNER

A 19th century Statuary marble fireplace in the Louis XV manner. The shaped, fluted jambs surmounted by scrolled shells, the frieze with central cartouche flanked by leaf work. Shaped shelf above. French.

| Stock No: 4045  | Price: £8,500 + VAT |
|-----------------|---------------------|
| Shelf Width     | 1325mm   52 1/8"    |
| Overall Height  | 1075mm   42 3/8"    |
| Opening Height  | 895mm   35 1/4"     |
| Opening Width   | 950mm   37 3/8"     |
| Depth Of Shelf  | 380mm   15"         |
| Overall Plinths | 1300mm   51 1/8"    |