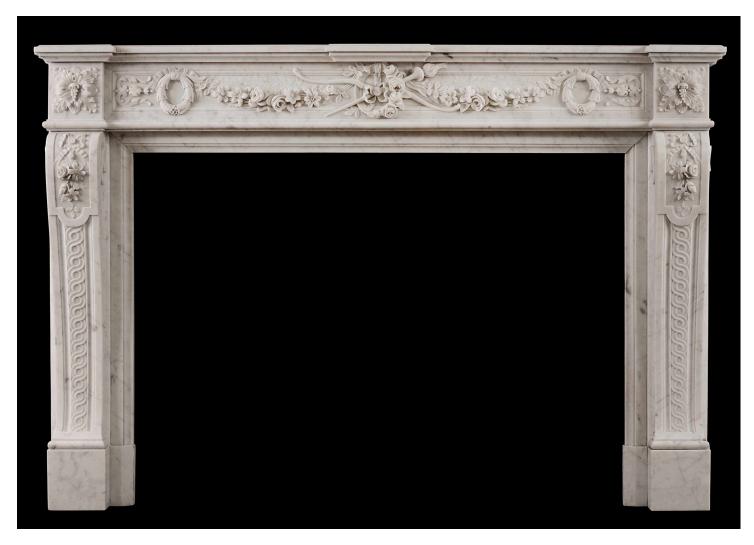

## A WELL CARVED LOUIS XVI STYLE FRENCH ANTIQUE FIREPLACE

A 19th century French Louis XVI style Carrara marble fireplace. The panelled frieze with torch and quiver to centre, carved wreaths and draped flowers. The scrolled jambs with tied ribbons and foliage with guilloche motif below. The end blocks with carved paterae or floral form. Panelled outgrounds. Moulded, breakfronted shelf.