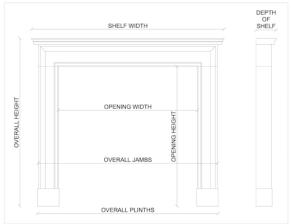

## Stock No: 4041 Price on Application

 Shelf Width
 1585mm | 62 3/8"

 Overall Height
 1060mm | 41 3/4"

 Opening Height
 815mm | 32 1/8"

 Opening Width
 1140mm | 44 7/8"

 Depth Of Shelf
 420mm | 16 1/2"

 Overall Plinths
 1535mm | 60 3/8"