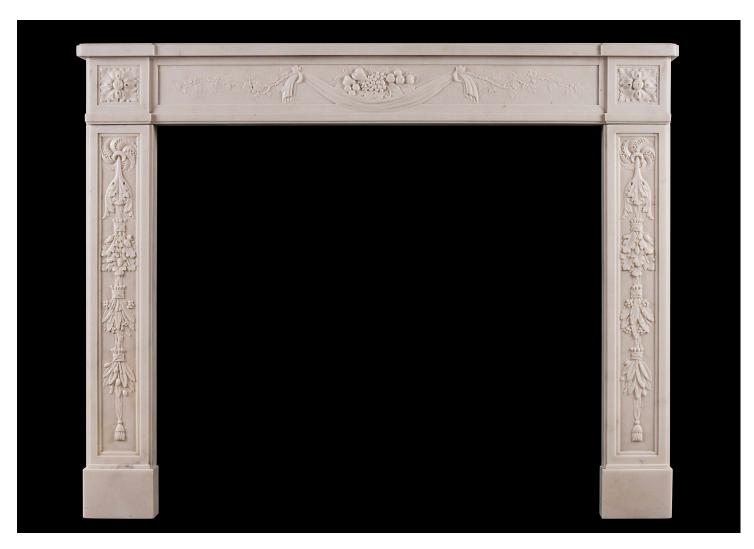

## A FINELY CARVED FRENCH LOUIS XVI ANTIQUE FIREPLACE

An 18th century French Louis XVI Statuary marble fireplace. The carved frieze with arrangement of fruit and drapery to centre, flanked by finely carved foliage. The jambs with tied foliage and berries, surmounted by carved square paterae. Moulded shelf above. Very fine quality carving.