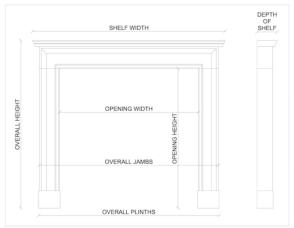

 Shelf Width
 1430mm | 56 1/4"

 Overall Height
 1125mm | 44 1/4"

 Opening Height
 935mm | 36 3/4"

 Opening Width
 1075mm | 42 3/8"

 Depth Of Shelf
 350mm | 13 3/4"

 Overall Jambs
 1420mm | 55 7/8"

You can scan the QR code above with any smartphone to view this item on our website