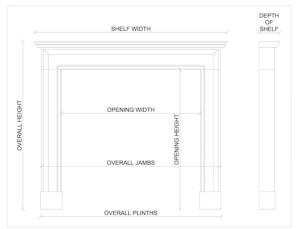

Stock No: 3999 Price: £14,000 + VAT

 Shelf Width
 1465mm | 57 5/8"

 Overall Height
 1105mm | 43 1/2"

 Opening Height
 850mm | 33 1/2"

 Opening Width
 985mm | 38 3/4"

 Depth Of Shelf
 400mm | 15 3/4"

 Overall Plinths
 1395mm | 54 7/8"