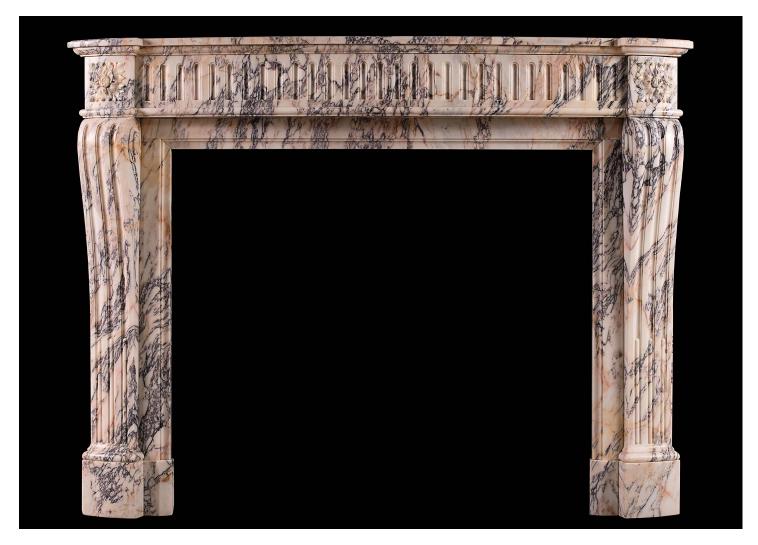

## A FRENCH LOUIS XVI STYLE BRECHE VIOLETTE ANTIQUE MARBLE FIREPLACE

A 19th century French Louis XVI style Breche Violette marble fireplace. The shaped, scrolled jambs with carved square paterae above. The bowed frieze with flutes throughout and shaped, moulded shelf above. Very striking marble.

Stock No: 3999 Price: £14,000 + VAT

 Shelf Width
 1465mm | 57 5/8"

 Overall Height
 1105mm | 43 1/2"

 Opening Height
 850mm | 33 1/2"

 Opening Width
 985mm | 38 3/4"

 Depth Of Shelf
 400mm | 15 3/4"

 Overall Plinths
 1395mm | 54 7/8"