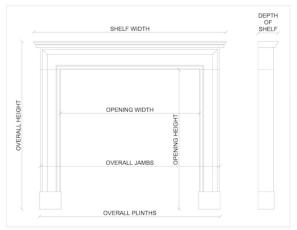

Stock No: 3998 Price: £9,500 + VAT

 Shelf Width
 1550mm | 61"

 Overall Height
 1100mm | 43 1/4"

 Opening Height
 845mm | 33 1/4"

 Opening Width
 1055mm | 41 1/2"

 Depth Of Shelf
 405mm | 16"

 Overall Plinths
 1490mm | 58 5/8"