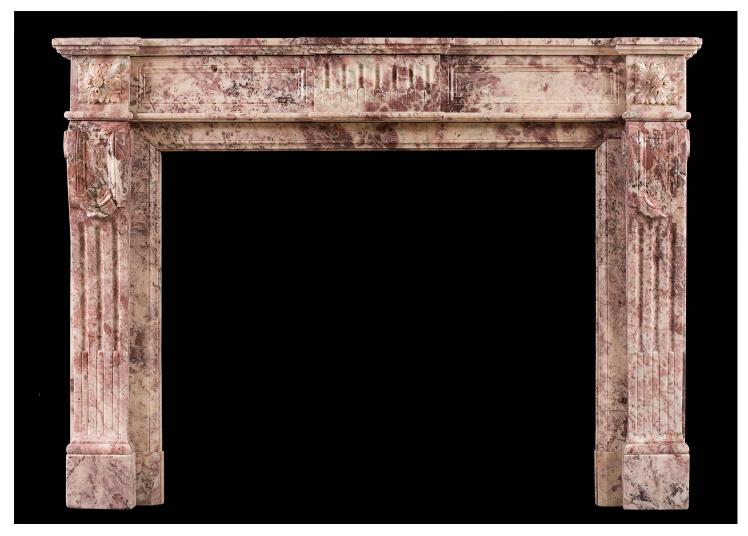

## A FIOR DI PESCO MARBLE LOUIS XVI FIREPLACE

A French Louis XVI style fireplace in attractive Fleur de Pecher marble. The panelled frieze with stop fluted centre, carved square paterae surmounted by breakfront shelf. The shaped bracketed jambs with panels and flutes. Translated as Peach Tree Flower, Fior di Pesco is an Italian marble from the Carrara region, named so as the pattern can resemble the shape of flowers. 19th century.

Stock No: 3998 Price: £9,500 + VAT

 Shelf Width
 1550mm | 61"

 Overall Height
 1100mm | 43 1/4"

 Opening Height
 845mm | 33 1/4"

 Opening Width
 1055mm | 41 1/2"

 Depth Of Shelf
 405mm | 16"

 Overall Plinths
 1490mm | 58 5/8"