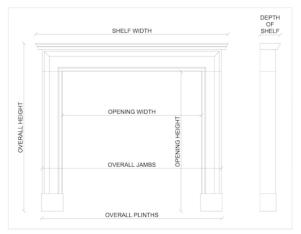

Stock No: 3995 Price: £17,000 + VAT

 Shelf Width
 1805mm | 71 1/8"

 Overall Height
 1120mm | 44 1/8"

 Opening Height
 910mm | 35 7/8"

 Opening Width
 1440mm | 56 3/4"

 Depth Of Shelf
 300mm | 11 3/4"

 Overall Plinths
 1750mm | 68 7/8"