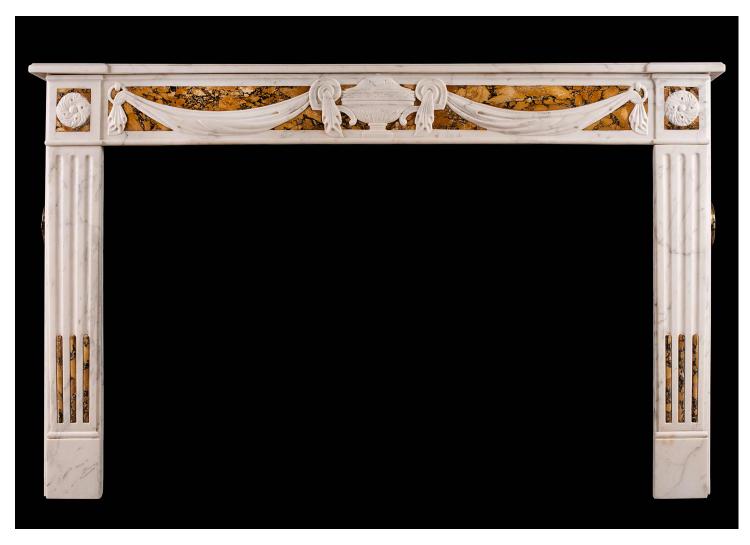

## A FRENCH LOUIS XVI STYLE FIREPLACE IN STATUARY AND SIENA MARBLE

A 19th century French Louis XVI antique fireplace in veined Statuary and Italian Siena marble. The carved frieze with Neo-Classical urn to centre, flanked by drapery. The inlaid stop-fluted jambs surmounted by carved round paterae to end blockings. Brass vents to outgrounds.

Stock No: 3995 Price: £17,000 + VAT

 Shelf Width
 1805mm | 71 1/8"

 Overall Height
 1120mm | 44 1/8"

 Opening Height
 910mm | 35 7/8"

 Opening Width
 1440mm | 56 3/4"

 Depth Of Shelf
 300mm | 11 3/4"

 Overall Plinths
 1750mm | 68 7/8"