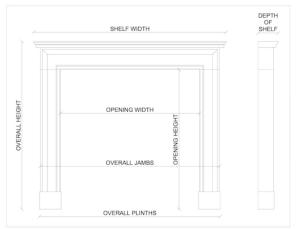

Stock No: 3988 Price: £8,500 + VAT

 Shelf Width
 1362mm | 53 5/8"

 Overall Height
 1090mm | 42 7/8"

 Opening Height
 820mm | 32 1/4"

 Opening Width
 885mm | 34 7/8"

 Depth Of Shelf
 405mm | 16"

 Overall Jambs
 1300mm | 51 1/8"