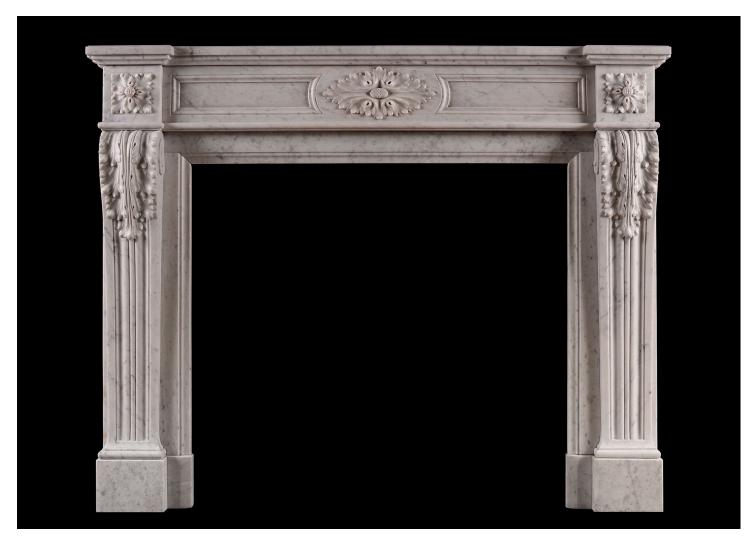

## A FRENCH LOUIS XVI STYLE CARRARA MARBLE ANTIQUE FIREPLACE

A French Louis XVI style fireplace in Carrara marble. The moulded jambs with acanthus leaves and scrolled returns, the frieze with carved oval paterae, moulded panels and square paterae to side blockings. Breakfront shelf. 19th century. Smaller scale than average. Some mild rust spots to left hand outground.

Stock No: 3988 Price: £8,500 + VAT

 Shelf Width
 1362mm | 53 5/8"

 Overall Height
 1090mm | 42 7/8"

 Opening Height
 820mm | 32 1/4"

 Opening Width
 885mm | 34 7/8"

 Depth Of Shelf
 405mm | 16"

 Overall Jambs
 1300mm | 51 1/8"