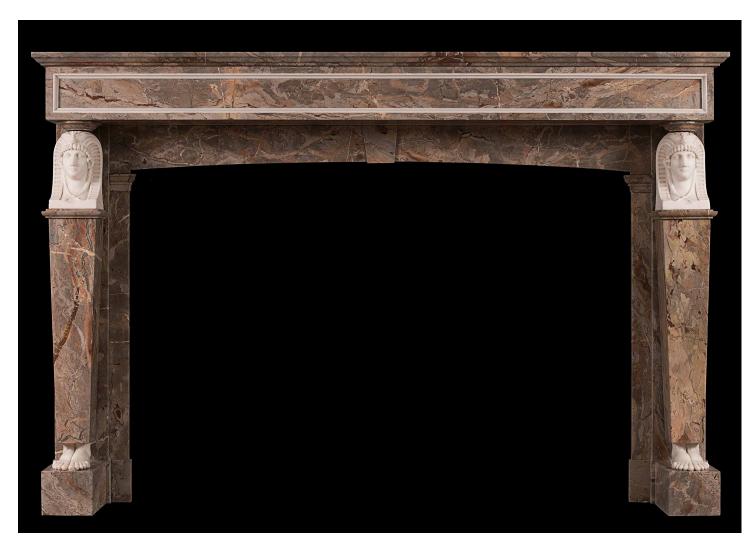

## A FRENCH EMPIRE SARRANCOLIN AND STATUARY MARBLE FIREPLACE

An impressive French Empire fireplace in richly coloured Sarancolin marble. The finely carved Egyptian Caryatids in Statuary white marble with Sarancolin square tapering pilasters. The panelled frieze with white marble moulding, and gently shaped stretcher below with marble keystone. Surmounted by moulded shelf. French early 19th century.

## Stock No: 3986 Price on Application

 Shelf Width
 1765mm | 69 1/2"

 Overall Height
 1160mm | 45 5/8"

 Opening Height
 865mm | 34"

 Opening Width
 1320mm | 52"

 Depth Of Shelf
 350mm | 13 3/4"

 Overall Plinths
 1710mm | 67 3/8"