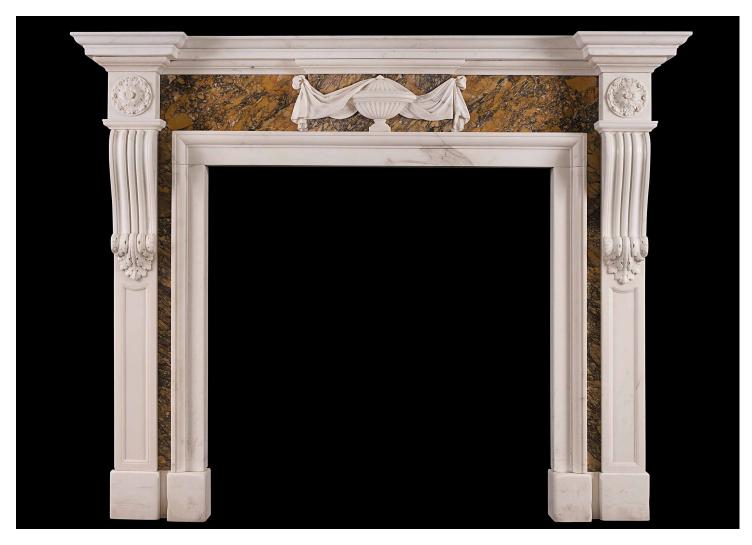

## A GEORGIAN STYLE CHIMNEYPIECE IN STATUARY AND SIENA MARBLE

An English, Georgian style fireplace in Statuary marble with Siena inlay. The panelled jambs with carved brackets, surmounted by carved end blockings. The Siena marble frieze with centre blocking featuring urn with cascading drapery. Moulded shelf above. 19th century.

## Stock No: 3982 Price on Application

 Shelf Width
 1915mm | 75 3/8"

 Overall Height
 1520mm | 59 7/8"

 Opening Height
 1125mm | 44 1/4"

 Opening Width
 1110mm | 43 3/4"

 Depth Of Shelf
 320mm | 12 5/8"

 Overall Plinths
 1710mm | 67 3/8"