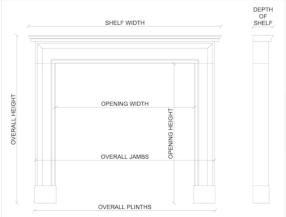

## Stock No: 3982 Price on Application

 Shelf Width
 1915mm | 75 3/8"

 Overall Height
 1520mm | 59 7/8"

 Opening Height
 1125mm | 44 1/4"

 Opening Width
 1110mm | 43 3/4"

 Depth Of Shelf
 320mm | 12 5/8"

 Overall Plinths
 1710mm | 67 3/8"