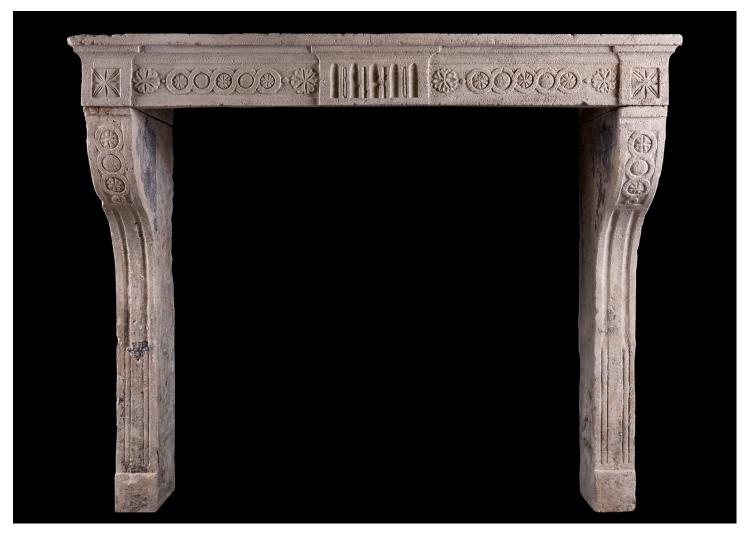

## A RUSTIC LOUIS XVI STONE FIREPLACE

A rustic period Louis XVI stone fireplace. The shaped jambs with stop-flutes, surmounted by guilloche pattern above. The frieze with fluted centre plaque, flanked by carved rosettes and guilloche motif. Moulded shelf above. Particularly tall scale, well suited to a larger fireplace chamber. Nice aged patina to stone. French, 18th century.

## Stock No: 3980 SOLD

 Shelf Width
 1705mm | 67 1/8"

 Overall Height
 1444mm | 56 7/8"

 Opening Height
 1255mm | 49 3/8"

 Opening Width
 1371mm | 54"

 Depth Of Shelf
 626mm | 24 5/8"

 Overall Plinths
 1365mm | 53 3/4"