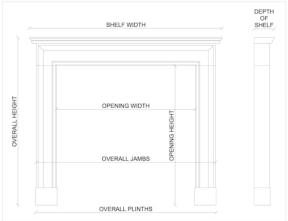

## Stock No: 3980 SOLD

 Shelf Width
 1705mm | 67 1/8"

 Overall Height
 1444mm | 56 7/8"

 Opening Height
 1255mm | 49 3/8"

 Opening Width
 1371mm | 54"

 Depth Of Shelf
 626mm | 24 5/8"

 Overall Plinths
 1365mm | 53 3/4"