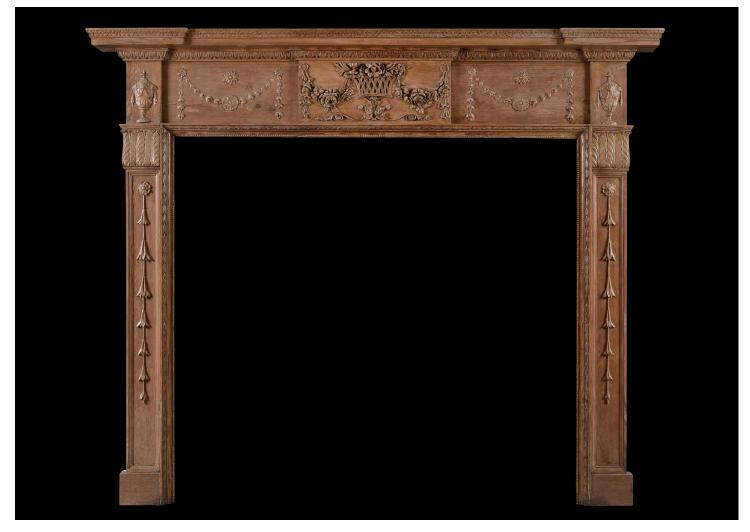

## AN ENGLISH PINE AND GESSO ANTIQUE FIREPLACE

An 19th century pine and gesso fireplace. The centre panel lattice basket of flowers juxtaposed by flowered drops, swags to side panels, and urns to end blockings. Acanthus leaf capitals and bellflower drops to panelled jambs with leaf panel moulding. Beaded inner leg moulding and leaf mouldings to moulded shelf.

| Stock No: 3969  | Price: £4,500 + VAT |
|-----------------|---------------------|
| Shelf Width     | 1700mm   66 7/8"    |
| Overall Height  | 1415mm   55 3/4"    |
| Opening Height  | 1100mm   43 1/4"    |
| Opening Width   | 1210mm   47 5/8"    |
| Depth Of Shelf  | 135mm   5 3/8"      |
| Overall Plinths | 1540mm   60 5/8"    |