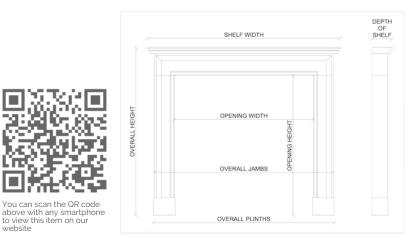

| Shelf Width     | 1820mm   71 5/8" |
|-----------------|------------------|
| Overall Height  | 1500mm   59"     |
| Opening Height  | 1075mm   42 3/8" |
| Opening Width   | 1105mm   43 1/2" |
| Depth Of Shelf  | 220mm   85/8"    |
| Overall Plinths | 1595mm   62 3/4" |