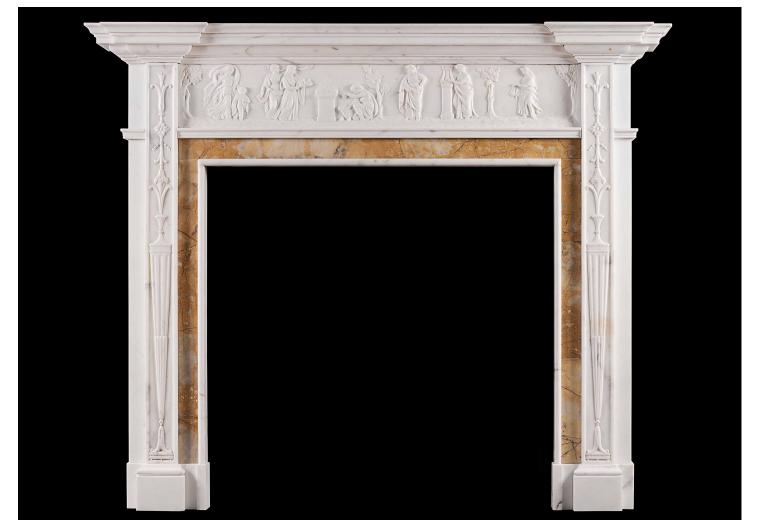

## A NEO-CLASSICAL ENGLISH STATUARY MARBLE FIREPLACE WITH SIENA INLAY

A very fine period neo-classical English Statuary marble fireplace with Siena inlay. The carved jambs with classical urn surmounted by ribbons and drapery, with Siena marble ingrounds. The carved frieze with classical figures throughout. Breakfront moulded shelf above. 18th century.