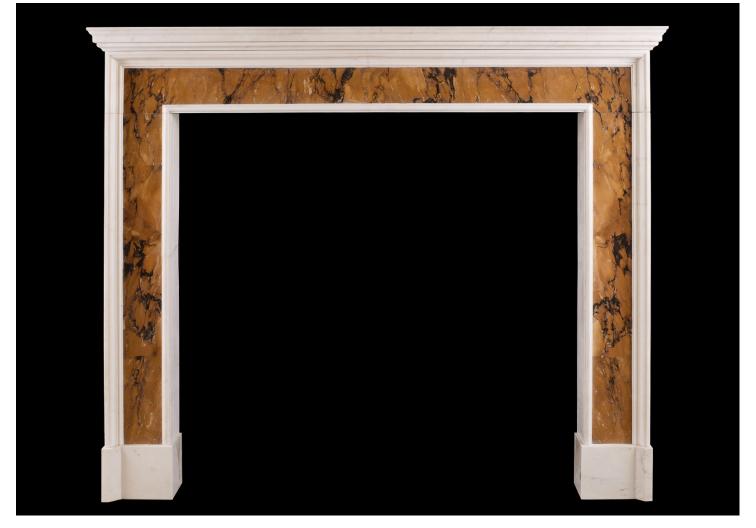

## A PERIOD QUEEN ANNE MARBLE FIREPLACE

An imposing period Queen Anne Statuary and Siena marble fireplace. The richly coloured Siena providing an interesting contrast to the simplicity of the moulded design. Late 17th century or early 18th century. & nbsp;

| Stock No: 3956  | Price: £28,000 + VAT |
|-----------------|----------------------|
| Shelf Width     | 1695mm   66 3/4"     |
| Overall Height  | 1441mm   56 3/4"     |
| Opening Height  | 1181mm   46 1/2"     |
| Opening Width   | 1226mm   48 1/4"     |
| Depth Of Shelf  | 219mm   85/8"        |
| Overall Plinths | 1619mm   63 3/4"     |