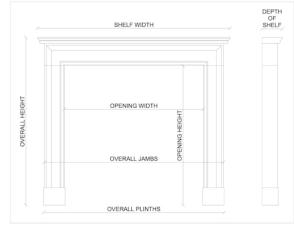

| Stock No: 3956  | Price: £28,000 + VAT |
|-----------------|----------------------|
| Shelf Width     | 1695mm   66 3/4"     |
| Overall Height  | 1441mm   56 3/4"     |
| Opening Height  | 1181mm   46 1/2"     |
| Opening Width   | 1226mm   48 1/4"     |
| Depth Of Shelf  | 219mm   85/8"        |
| Overall Plinths | 1619mm   63 3/4"     |