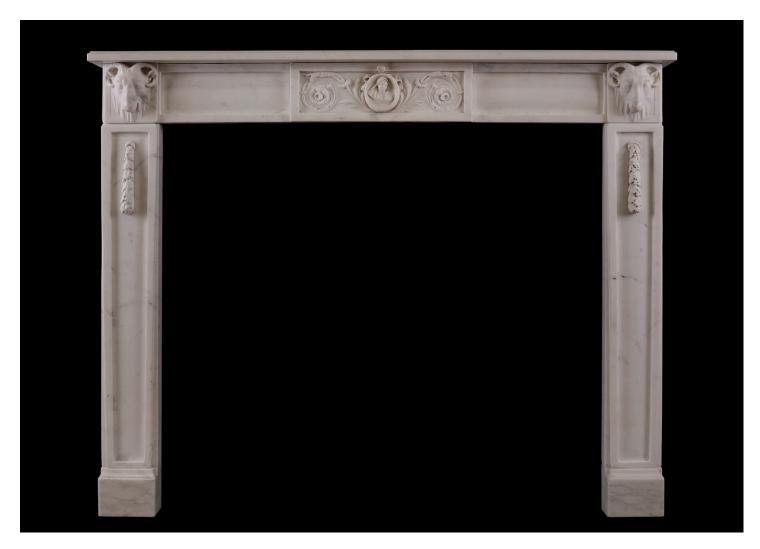

## AN ITALIAN STATUARIO MARBLE FIREPLACE WITH CARVED RAMS HEADS

An 18th century Italian fireplace in white Statuario marble. The panelled jambs with carved cascading foliage, surmounted by finely carved rams heads to end blocks. The centre panel with paterae, foliage and female figure to central plaque. Some later additions.

Stock No: 3933 Price: £15,000 + VAT

 Shelf Width
 1410mm | 55 1/2"

 Overall Height
 1150mm | 45 1/4"

 Opening Height
 970mm | 38 1/4"

 Opening Width
 1090mm | 42 7/8"

 Depth Of Shelf
 310mm | 12 1/4"

 Overall Jambs
 1385mm | 54 1/2"