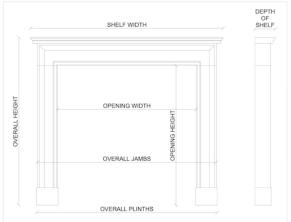

Stock No: 3933 Price: £15,000 + VAT

 Shelf Width
 1410mm | 55 1/2"

 Overall Height
 1150mm | 45 1/4"

 Opening Height
 970mm | 38 1/4"

 Opening Width
 1090mm | 42 7/8"

 Depth Of Shelf
 310mm | 12 1/4"

 Overall Jambs
 1385mm | 54 1/2"