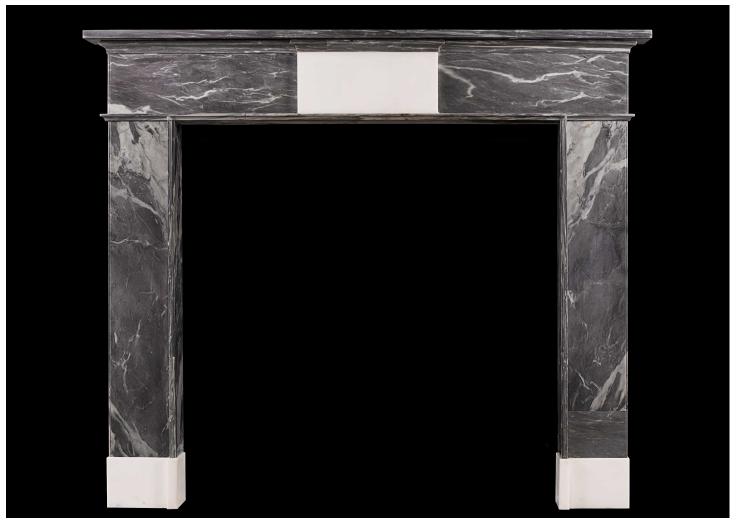

## AN 18TH CENTURY IRISH GREY BARDIGLIO MARBLE FIREPLACE

An architectural, period 18th century Irish fireplace in grey Italian Bardiglio marble with white marble centre block and matching plinths. A simple, elegant piece. (Some later restorations.)

| Stock No: 3928  | Price: £10,500 + VAT |
|-----------------|----------------------|
| Shelf Width     | 1570mm   61 3/4"     |
| Overall Height  | 1315mm   51 3/4"     |
| Opening Height  | 1075mm   42 3/8"     |
| Opening Width   | 1085mm   42 3/4"     |
| Depth Of Shelf  | 140mm   51/2"        |
| Overall Plinths | 1465mm   57 5/8"     |