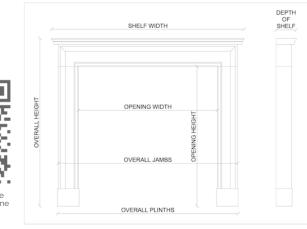

| Stock No: 3928  | Price: £10,500 + VAT |
|-----------------|----------------------|
| Shelf Width     | 1570mm   61 3/4"     |
| Overall Height  | 1315mm   51 3/4"     |
| Opening Height  | 1075mm   42 3/8"     |
| Opening Width   | 1085mm   42 3/4"     |
| Depth Of Shelf  | 140mm   51/2"        |
| Overall Plinths | 1465mm   57 5/8"     |