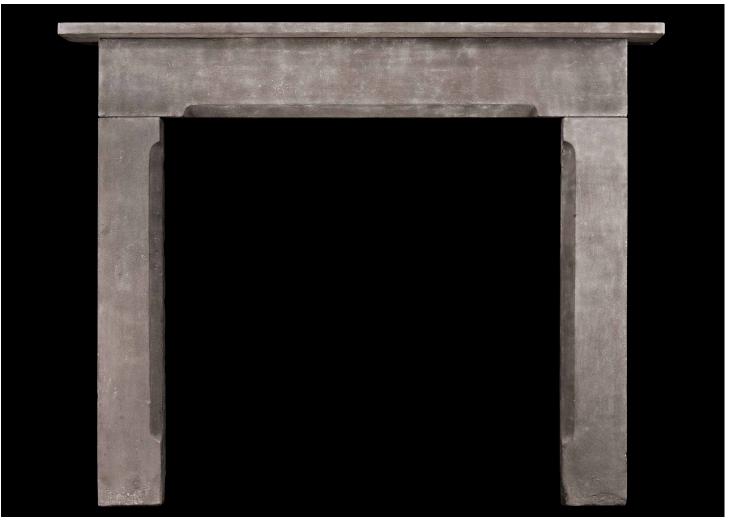

## A LARGE ENGLISH FIREPLACE IN GREY YORK STONE

A large English fireplace in grey York stone. The frieze and jambs with moulded ingrounds surmounted by plain shelf. 19th century.

| Stock No: 3920 | Price: £6,500 + VAT |
|----------------|---------------------|
| Shelf Width    | 1940mm   76 3/8"    |
| Overall Height | 1560mm   61 3/8"    |
| Opening Height | 1265mm   49 3/4"    |
| Opening Width  | 1300mm   51 1/8"    |
| Depth Of Shelf | 165mm   6 1/2"      |