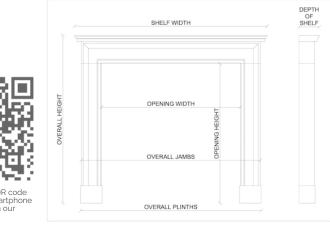

## A LARGE ENGLISH FIREPLACE IN GREY YORK STONE

A large English fireplace in grey York stone. The frieze and jambs with moulded ingrounds surmounted by plain shelf. 19th century.

| Stock No: 3920 | Price: £6,500 + VAT |
|----------------|---------------------|
| Shelf Width    | 1940mm   76 3/8"    |
| Overall Height | 1560mm   61 3/8"    |
| Opening Height | 1265mm   49 3/4"    |
| Opening Width  | 1300mm   51 1/8"    |
| Depth Of Shelf | 165mm   6 1/2"      |