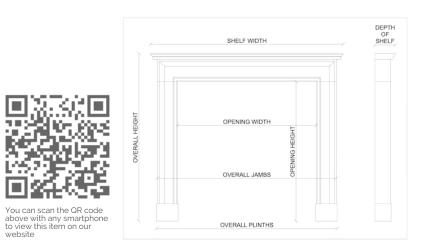

## Stock No: 3916 SOLD

| Shelf Width     | 1470mm   57 7/8" |
|-----------------|------------------|
| Overall Height  | 1255mm   49 3/8" |
| Opening Height  | 945mm   37 1/4"  |
| Opening Width   | 1015mm   40"     |
| Depth Of Shelf  | 190mm   71/2"    |
| Overall Plinths | 1320mm   52"     |
|                 |                  |