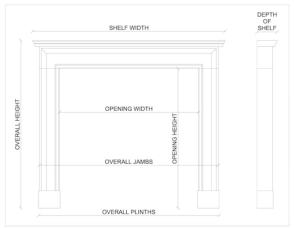

 Shelf Width
 1555mm | 61 1/4"

 Overall Height
 1215mm | 47 7/8"

 Opening Height
 990mm | 39"

 Opening Width
 1065mm | 41 7/8"

 Depth Of Shelf
 250mm | 9 7/8"

 Overall Plinths
 1515mm | 59 5/8"

You can scan the QR code above with any smartphone to view this item on our website