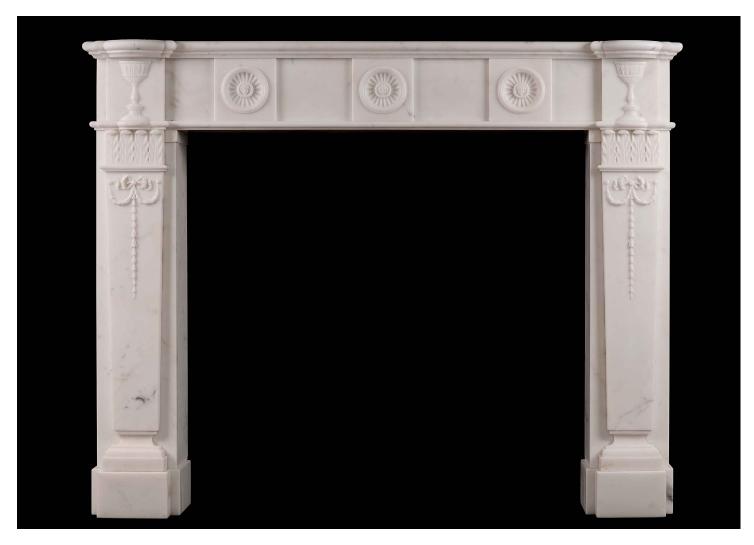

## AN ENGLISH REGENCY STYLE ANTIQUE FIREPLACE IN STATUARY MARBLE

A carved English antique fireplace in Statuary marble. The jambs with tapering pilasters featuring finely carved bell drops and drapery surmounted by stiff acanthus leaf capitals. The frieze with concaved fluted paterae with carved mask to centre and classical urns to end blockings. Shaped, moulded shelf. 19th century, Regency style.