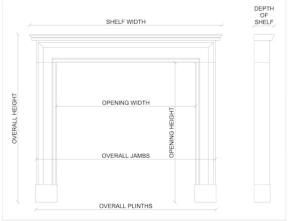

## Stock No: 3912 Price on Application

 Shelf Width
 1770mm | 69 5/8"

 Overall Height
 1145mm | 45 1/8"

 Opening Height
 820mm | 32 1/4"

 Opening Width
 1080mm | 42 1/2"

 Depth Of Shelf
 530mm | 20 7/8"

 Overall Plinths
 1690mm | 66 1/2"