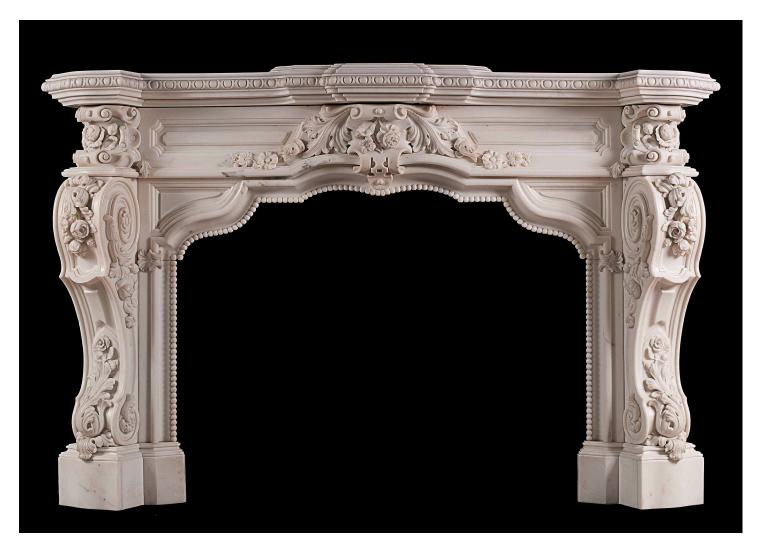

## A VERY IMPRESSIVE CARVED STATUARY ANTIQUE MARBLE FIREPLACE

A very impressive French Rococo fireplace carved in Statuary marble. The panelled frieze and bracketed jambs delicately carved with trailing flowers and foliage. The serpentine shaped opening with beaded detailing, the shaped moulded shelf with carved egg moulding. Circa 1850.

## Stock No: 3912 Price on Application

 Shelf Width
 1770mm | 69 5/8"

 Overall Height
 1145mm | 45 1/8"

 Opening Height
 820mm | 32 1/4"

 Opening Width
 1080mm | 42 1/2"

 Depth Of Shelf
 530mm | 20 7/8"

 Overall Plinths
 1690mm | 66 1/2"