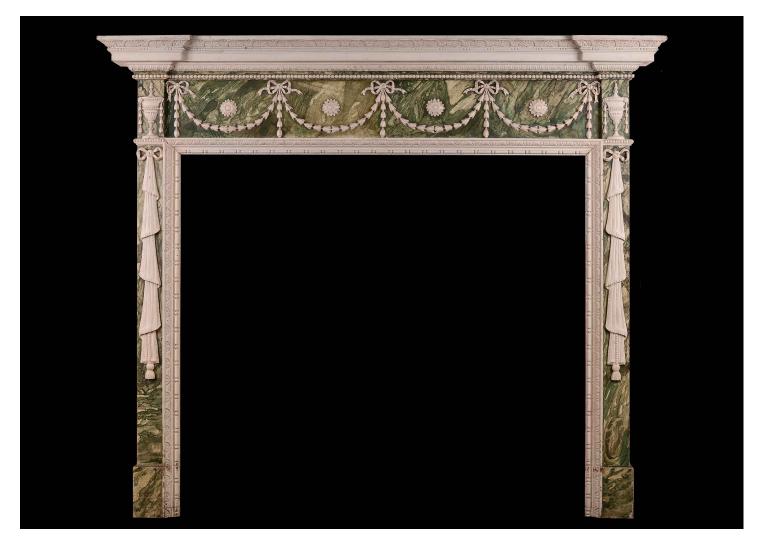

## A FAUX MARBLE ADAM STYLE WOOD FIREPLACE WITH GESSO ENRICHMENTS

A painted, faux marble wood and gesso fireplace in the Adam style. The jambs with cascading drapery, surmounted by neo-classical urns. The frieze with belldrop swags, tied ribbons and paterae throughout. The breakfront shelf with beading below.