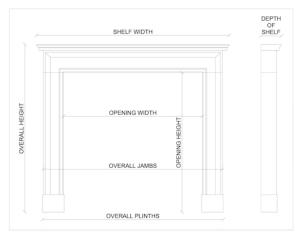

 Shelf Width
 1840mm | 72 1/2"

 Overall Height
 1580mm | 62 1/4"

 Opening Height
 1200mm | 47 1/4"

 Opening Width
 1335mm | 52 1/2"

 Depth Of Shelf
 190mm | 7 1/2"

 Overall Plinths
 1640mm | 64 5/8"

You can scan the QR code above with any smartphone to view this item on our website