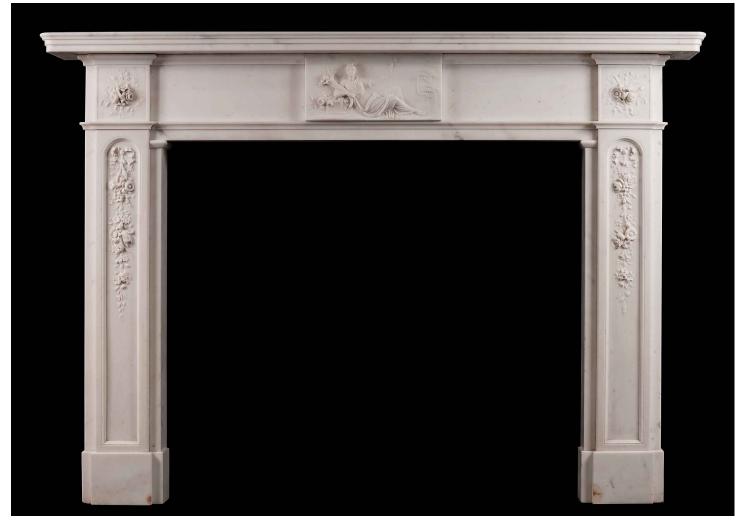

## A PERIOD LATE GEORGIAN CHIMNEYPIECE IN ITALIAN STATUARY MARBLE

A good quality period late Georgian Statuary marble fireplace. The panelled jambs with finely carved cascading ribbons, flowers and foliage, surmounted by end blockings of tied flowers. The frieze with carved centre featuring reclining classical figure. Moulded shelf above. Very good quality marble. English, late 18th century.

| Price: £32,000 + VAT |
|----------------------|
| 1790mm   70 1/2"     |
| 1255mm   49 3/8"     |
| 975mm   38 3/8"      |
| 1150mm   45 1/4"     |
| 230mm   9"           |
| 1580mm   62 1/4"     |
|                      |