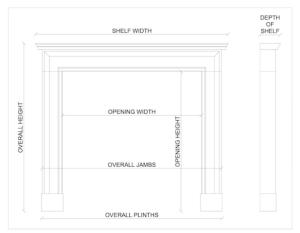

## Stock No: 3891 Price on Application

 Shelf Width
 1880mm | 74"

 Overall Height
 1335mm | 52 1/2"

 Opening Height
 995mm | 39 1/8"

 Opening Width
 1040mm | 41"

 Depth Of Shelf
 470mm | 18 1/2"

 Overall Plinths
 1735mm | 68 1/4"