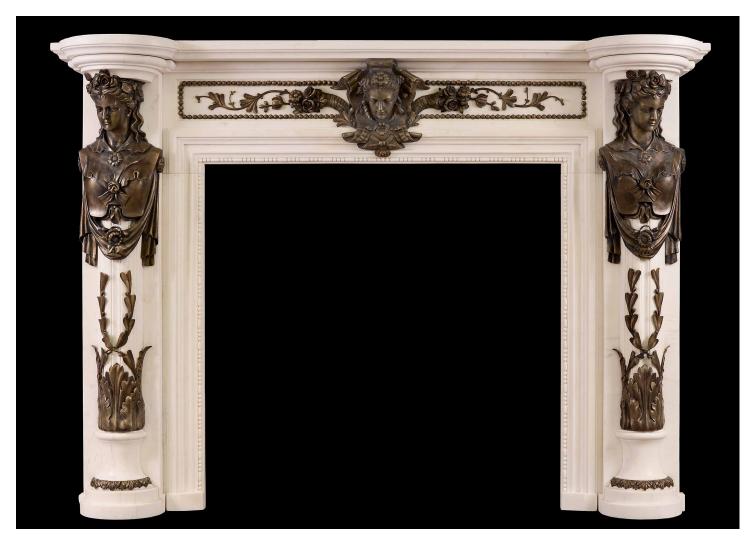

## A REGENCY STYLE FIREPLACE IN WHITE MARBLE WITH BRONZE ADORNMENTS

A striking Regency style fireplace in white marble with fine quality bronze detailing. The frieze with bronze female mask and ribbons with trailing foliage. The fluted jambs with carved inner mouldings, adorned with bronze female figures and stiff acanthus leaves to base. Shaped breakfront moulded shelf. A copy of a period original.

## Stock No: 3891 Price on Application

 Shelf Width
 1880mm | 74"

 Overall Height
 1335mm | 52 1/2"

 Opening Height
 995mm | 39 1/8"

 Opening Width
 1040mm | 41"

 Depth Of Shelf
 470mm | 18 1/2"

 Overall Plinths
 1735mm | 68 1/4"