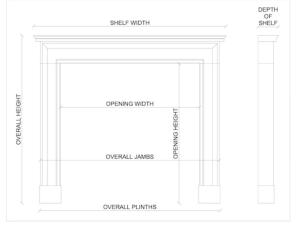

## Stock No: 3890 Price on Application

 Shelf Width
 1710mm | 67 3/8\*

 Overall Height
 1160mm | 45 5/8\*

 Opening Height
 925mm | 36 3/8\*

 Opening Width
 1340mm | 52 3/4\*

 Depth Of Shelf
 415mm | 16 3/8\*

 Overall Plinths
 1695mm | 66 3/4\*

You can scan the QR code above with any smartphone to view this item on our website