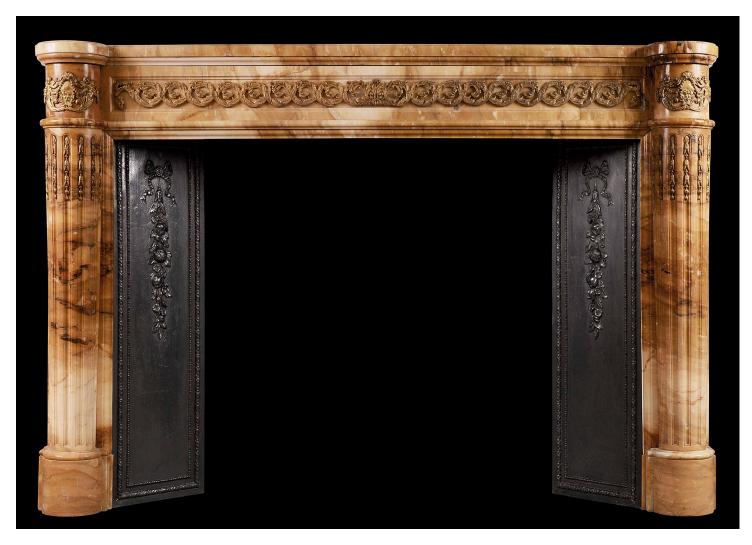

## AN IMPRESSIVE SIENA FRENCH MARBLE FIREPLACE WITH ORMOLU ENRICHMENTS

An impressive 19th century French fireplace with elaborate brass ormolu enrichments to frieze and jambs. The fluted half round columns inlaid with ormolu bellflower husks, surmounted by crest and figures. Guilloche foliage ormolu to frieze. Complete with original two cast iron side interiors. Good quality marble and ormolu castings. Circa 1800-1820.

## Stock No: 3890 Price on Application

 Shelf Width
 1710mm | 67 3/8\*

 Overall Height
 1160mm | 45 5/8\*

 Opening Height
 925mm | 36 3/8\*

 Opening Width
 1340mm | 52 3/4\*

 Depth Of Shelf
 415mm | 16 3/8\*

 Overall Plinths
 1695mm | 66 3/4\*

You can scan the QR code above with any smartphone to view this item on our website