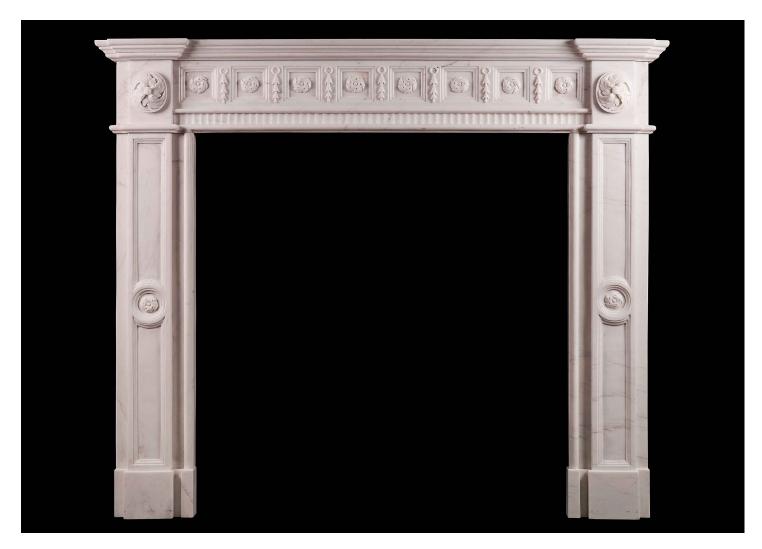

## AN IRISH GEORGIAN STYLE WHITE MARBLE FIREPLACE

An elegant Irish white marble fireplace in the late Georgian style. The panelled swirled paterae to frieze interspersed with ringed bellflower drops with short fluted detailing beneath and moulded breakfronted shelf above. The side blockings and panelled jambs with associated paterae. 20th century.

Stock No: 3885 Price: £11,500 + VAT

 Shelf Width
 1600mm | 63"

 Overall Height
 1435mm | 56 1/2"

 Opening Height
 1155mm | 45 1/2"

 Opening Width
 1055mm | 41 1/2"

 Depth Of Shelf
 185mm | 7 1/4"

You can scan the QR code above with any smartphone to view this item on our website