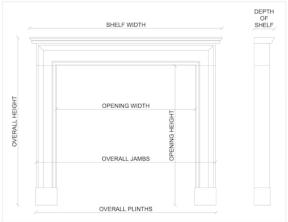

Stock No: 3885 Price: £11,500 + VAT

 Shelf Width
 1600mm | 63"

 Overall Height
 1435mm | 56 1/2"

 Opening Height
 1155mm | 45 1/2"

 Opening Width
 1055mm | 41 1/2"

 Depth Of Shelf
 185mm | 7 1/4"

You can scan the QR code above with any smartphone to view this item on our website