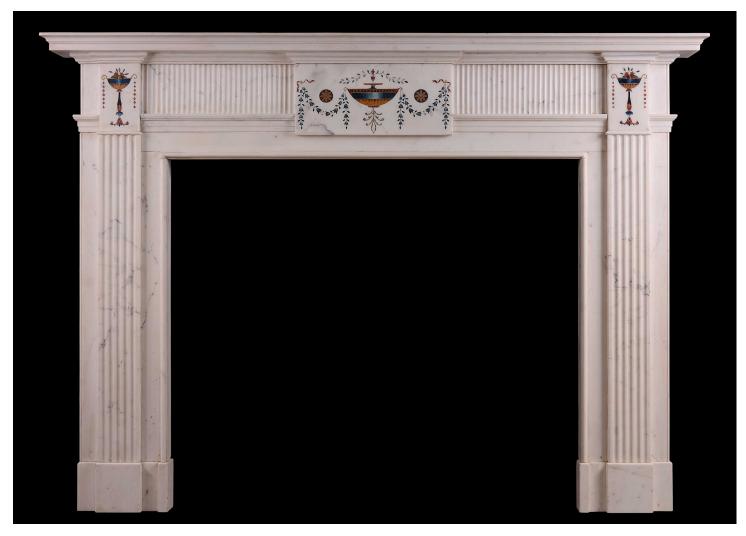

## AN IRISH STATUARY ANTIQUE MARBLE FIREPLACE IN THE MANNER OF PIETRO BOSSI

A fine Irish veined Statuary marble fireplace. The richly coloured inlaid centre tablet and side blockings in the manner of Pietro Bossi, with urns, bellflowers and foliage. Fluting to jambs and frieze, surmounted by moulded shelf. 19th century.

Stock No: 3883 Price: £42,000 + VAT

 Shelf Width
 1925mm | 75 3/4"

 Overall Height
 1420mm | 55 7/8"

 Opening Height
 1060mm | 41 3/4"

 Opening Width
 1205mm | 47 1/2"

 Depth Of Shelf
 205mm | 8 1/8"

 Overall Plinths
 1725mm | 67 7/8"