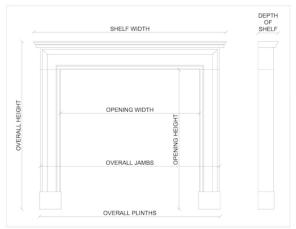

Stock No: 3883 Price: £42,000 + VAT

 Shelf Width
 1925mm | 75 3/4"

 Overall Height
 1420mm | 55 7/8"

 Opening Height
 1060mm | 41 3/4"

 Opening Width
 1205mm | 47 1/2"

 Depth Of Shelf
 205mm | 8 1/8"

 Overall Plinths
 1725mm | 67 7/8"