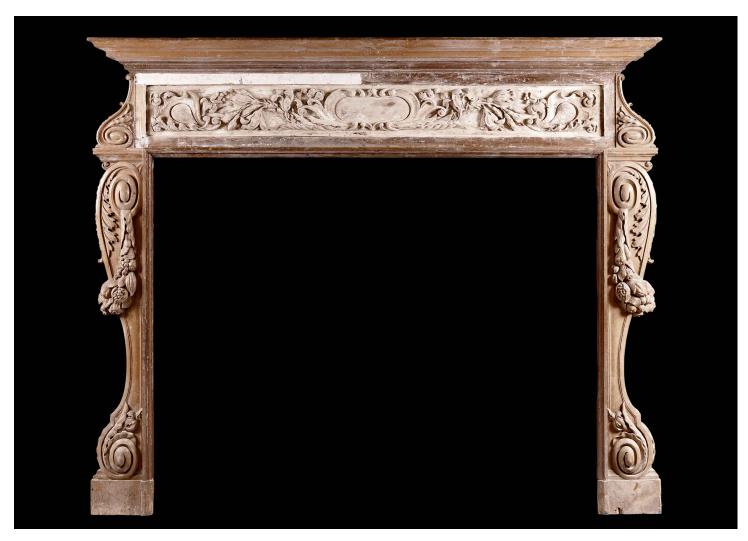

## A LARGE AND RUSTIC ANTIQUE WOOD FIREPLACE WITH CARVED FRUIT AND FOLIAGE

A large and rustic antique wood fireplace. The carved frieze with foliage and cartouche to centre, the legs with scrolls and cascading fruit. Moulded shelf above. English, mid Georgian (circa 1740). Currently in its rustic state, prior to any restoration.

Stock No: 3882 SOLD

 Shelf Width
 1840mm | 72 1/2"

 Overall Height
 1735mm | 68 1/4"

 Opening Height
 1310mm | 51 5/8"

 Opening Width
 1575mm | 62"

 Depth Of Shelf
 230mm | 9"

 Overall Plinths
 2025mm | 79 3/4"