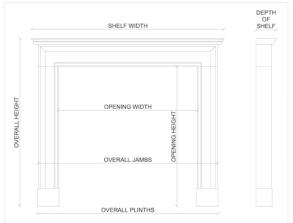

Stock No: 3882 SOLD

 Shelf Width
 1840mm | 72 1/2"

 Overall Height
 1735mm | 68 1/4"

 Opening Height
 1310mm | 51 5/8"

 Opening Width
 1575mm | 62"

 Depth Of Shelf
 230mm | 9"

 Overall Plinths
 2025mm | 79 3/4"