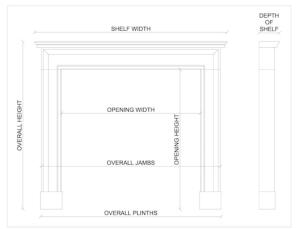

Stock No: 3876 Price: £8,950 + VAT

 Shelf Width
 1245mm | 49"

 Overall Height
 1005mm | 39 5/8"

 Opening Height
 775mm | 30 1/2"

 Opening Width
 795mm | 31 1/4"

 Depth Of Shelf
 305mm | 12"

You can scan the QR code above with any smartphone to view this item on our website