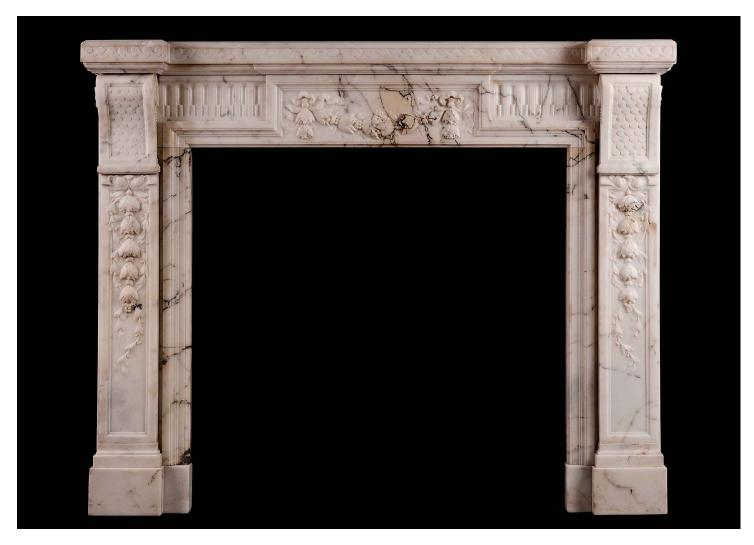

## A FRENCH LOUIS XVI STYLE FIREPLACE IN LIGHT PAVONAZZA MARBLE

A petite French Louis XVI style marble fireplace in light Pavonazza marble. The panelled jambs with finely carved bell drops with intertwined foliage, surmounted by scaled brackets. The stop fluted frieze with carved centre blocking featuring drapery, ribbons and flowers. The moulded shelf with carved sea scrolls throughout. 19th century. Particularly suitable for a bedroom or study.

Stock No: 3876 Price: £8,950 + VAT

 Shelf Width
 1245mm | 49"

 Overall Height
 1005mm | 39 5/8"

 Opening Height
 775mm | 30 1/2"

 Opening Width
 795mm | 31 1/4"

 Depth Of Shelf
 305mm | 12"

You can scan the QR code above with any smartphone to view this item on our website