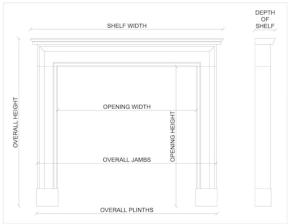

Stock No: 3859 Price: £8,750 + VAT

 Shelf Width
 1555mm | 61 1/4"

 Overall Height
 1090mm | 42 7/8"

 Opening Height
 850mm | 33 1/2"

 Opening Width
 1125mm | 44 1/4"

 Depth Of Shelf
 355mm | 14"

 Overall Plinths
 1505mm | 59 1/4"