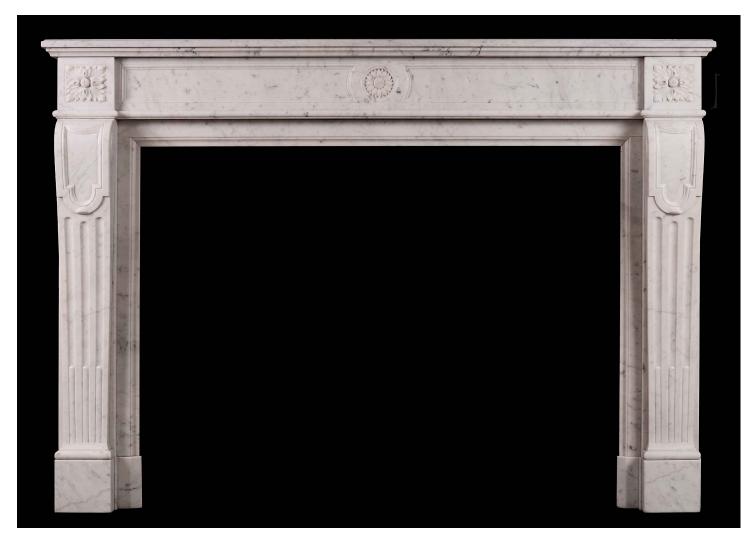

## A 19TH CENTURY FRENCH CARRARA ANTIQUE MARBLE FIREPLACE IN THE LOUIS XVI STYLE

A 19th century French Carrara antique marble fireplace in the Louis XVI style. The panelled, stop fluted jambs surmounted by carved square paterae to end blockings. The panelled frieze with carved rosette patera to centre. Moulded shelf.

Stock No: 3859 Price: £8,750 + VAT

 Shelf Width
 1555mm | 61 1/4"

 Overall Height
 1090mm | 42 7/8"

 Opening Height
 850mm | 33 1/2"

 Opening Width
 1125mm | 44 1/4"

 Depth Of Shelf
 355mm | 14"

 Overall Plinths
 1505mm | 59 1/4"