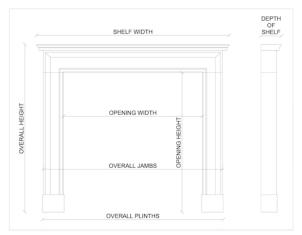

Stock No: 3851 Price on Application

 Shelf Width
 1545mm | 60 7/8"

 Overall Height
 1230mm | 48 3/8"

 Opening Height
 915mm | 36"

 Opening Width
 970mm | 38 1/4"

 Depth Of Shelf
 370mm | 14 5/8"

You can scan the QR code above with any smartphone to view this item on our website