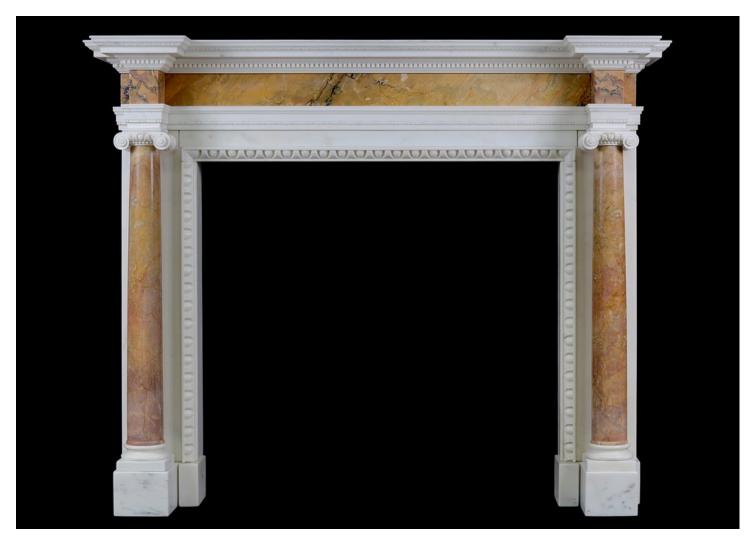

## AN ENGLISH STATUARY MARBLE FIREPLACE WITH SIENA COLUMNS

A medium scale George II English Siena and Statuary marble fireplace with columns. The carving of fine quality including leaf moulding and dentils to shelf, egg and dart inner moulding. The frieze and columns of Siena marble. Mid 18th century. An unusually small scale for this style of fireplace - very good quality.

Stock No: 3851 Price on Application

 Shelf Width
 1545mm | 60 7/8"

 Overall Height
 1230mm | 48 3/8"

 Opening Height
 915mm | 36"

 Opening Width
 970mm | 38 1/4"

 Depth Of Shelf
 370mm | 14 5/8"

You can scan the QR code above with any smartphone to view this item on our website