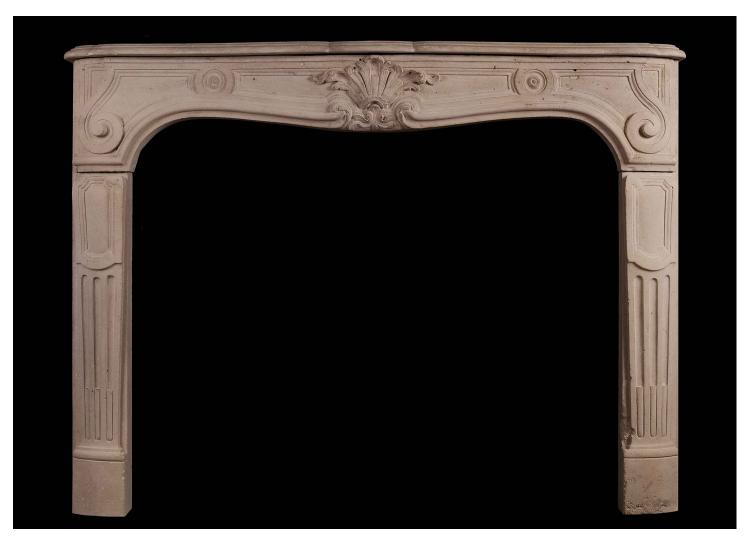

## A FRENCH LOUIS XV ANTIQUE STONE FIREPLACE

A French Louis XV antique stone fireplace. The tapering, stop-fluted jambs with shaped panel above. The frieze with carved cartouche to centre and scrolled design to ends. Late 18th / early 19th century.

## Stock No: 3846 SOLD

| Shelf Width     | 1475mm   58 1/8" |
|-----------------|------------------|
| Overall Height  | 1215mm   47 7/8" |
| Opening Height  | 920mm   36 1/4"  |
| Opening Width   | 1145mm   45 1/8" |
| Depth Of Shelf  | 310mm   12 1/4"  |
| Overall Plinths | 1430mm   56 1/4" |