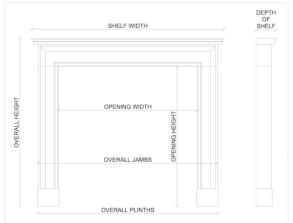

## Stock No: 3846 SOLD

| Shelf Width     | 1475mm   58 1/8" |
|-----------------|------------------|
| Overall Height  | 1215mm   47 7/8" |
| Opening Height  | 920mm   36 1/4"  |
| Opening Width   | 1145mm   45 1/8" |
| Depth Of Shelf  | 310mm   12 1/4"  |
| Overall Plinths | 1430mm   56 1/4" |