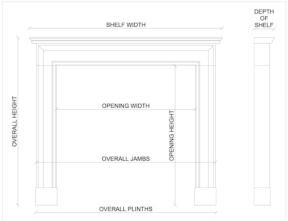

Stock No: 3827 Price: £15,000 + VAT

 Shelf Width
 1420mm | 55 7/8"

 Overall Height
 1120mm | 44 1/8"

 Opening Height
 780mm | 30 3/4"

 Opening Width
 945mm | 37 1/4"

 Depth Of Shelf
 405mm | 16"

You can scan the QR code above with any smartphone to view this item on our website