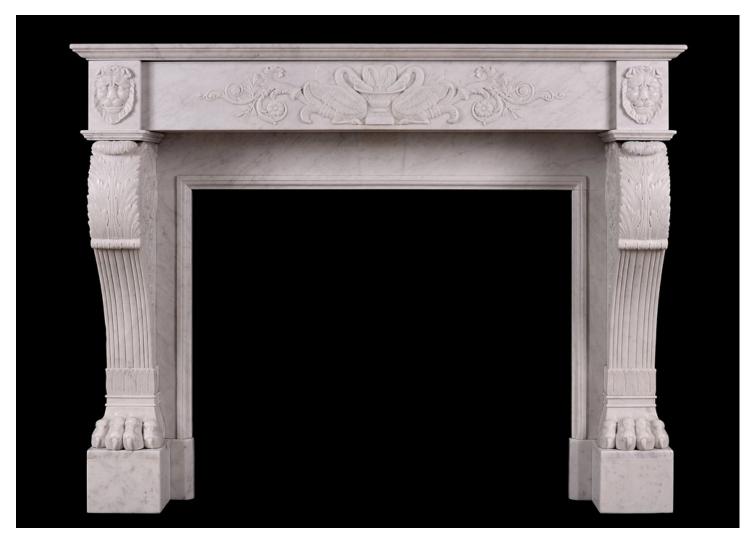

## A 19TH CENTURY REGENCY FIREPLACE IN CARRARA MARBLE

A 19th century Regency marble fireplace in Carrara marble. The finely carved frieze with classical scene depicting swans drinking from urn fountain. The shaped jambs with lion's paw feet, surmounted by acanthus leaves, with fine carving to sides. Lion's masks to end blockings with moulded shelf above.

Stock No: 3827 Price: £15,000 + VAT

 Shelf Width
 1420mm | 55 7/8"

 Overall Height
 1120mm | 44 1/8"

 Opening Height
 780mm | 30 3/4"

 Opening Width
 945mm | 37 1/4"

 Depth Of Shelf
 405mm | 16"

You can scan the QR code above with any smartphone to view this item on our website