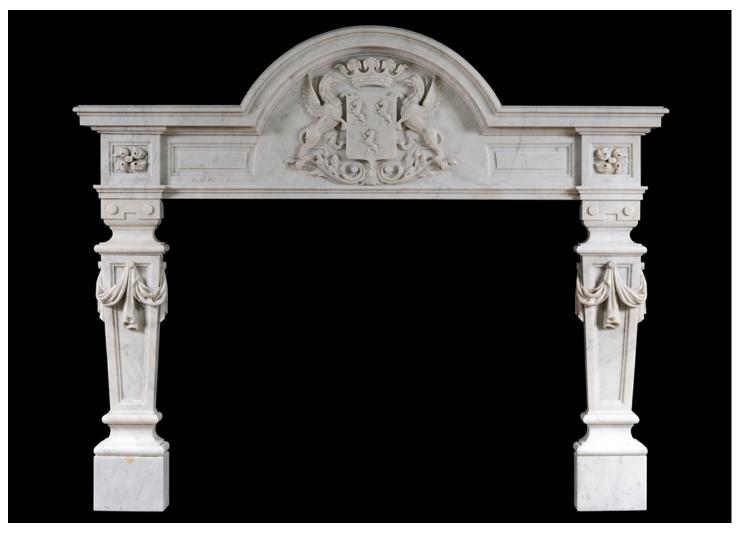

## AN ENGLISH BAROQUE FIREPLACE IN CARRARA MARBLE

An unusual English Baroque style fireplace in Italian Carrara marble. The substantial frieze with a coat of arms featuring griffins and shield, with swirling floral paterae to end blocks. The tapering, panelled jambs with fine quality carved drapery. 19th century.

| Price: £26,000 + VAT |
|----------------------|
| 1740mm   68 1/2"     |
| 1430mm   56 1/4"     |
| 925mm   36 3/8"      |
| 1310mm   51 5/8"     |
| 125mm   47/8"        |
|                      |

Thornhill Galleries, 43-45 Wellington Crescent, New Malden, Greater London, KT3 3NE, UK T: +44 (0) 208 949 4757 | E: sales@thornhillgalleries.co.uk | W: thornhillgalleries.co.uk