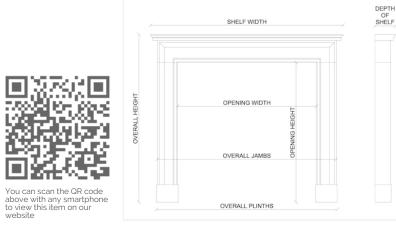

| Stock No: 3818 | Price: £35,000 + VAT |
|----------------|----------------------|
| Shelf Width    | 1830mm   72"         |
| Overall Height | 1395mm   54 7/8"     |
| Opening Height | 1120mm   44 1/8"     |
| Opening Width  | 1220mm   48"         |
| Depth Of Shelf | 205mm   8 1/8"       |