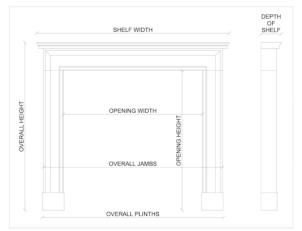

## Stock No: 3810 SOLD

 Shelf Width
 1547mm | 60 7/8"

 Overall Height
 1110mm | 43 3/4"

 Opening Height
 849mm | 33 3/8"

 Opening Width
 1076mm | 42 3/8"

 Depth Of Shelf
 409mm | 16 1/8"

 Overall Plinths
 1500mm | 59"