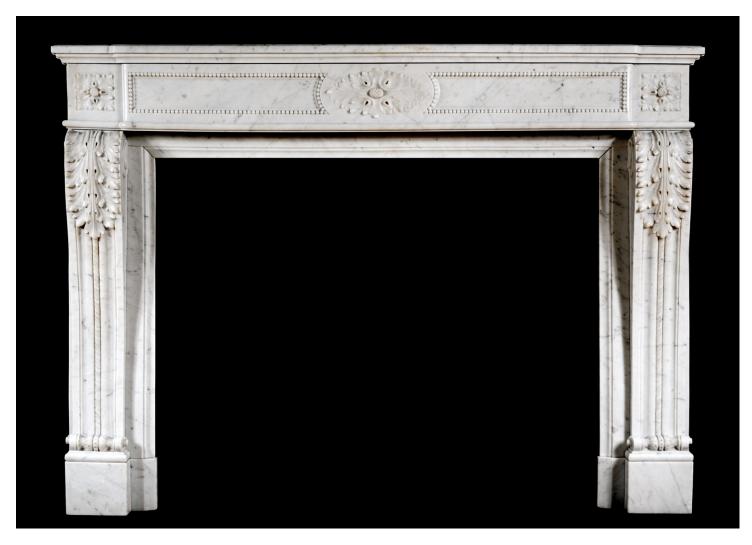

## A FRENCH LOUIS XVI STYLE ANTIQUE FIREPLACE IN CARRARA MARBLE

A fine quality French Louis XVI style fireplace in light Carrara marble. The shaped frieze with carved oval paterae to centre and beading throughout. The jambs with carved acanthus leaves and sprial rope moulding to scrolled base. Shaped, moulded shelf. 19th century.

## Stock No: 3810 SOLD

 Shelf Width
 1547mm | 60 7/8"

 Overall Height
 1110mm | 43 3/4"

 Opening Height
 849mm | 33 3/8"

 Opening Width
 1076mm | 42 3/8"

 Depth Of Shelf
 409mm | 16 1/8"

 Overall Plinths
 1500mm | 59"