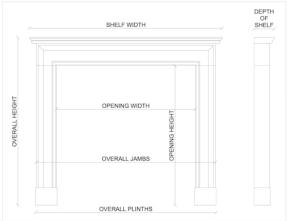

Stock No: 3802 Price: £15,000 + VAT

 Shelf Width
 1440mm | 56 3/4"

 Overall Height
 1120mm | 44 1/8"

 Opening Height
 960mm | 37 3/4"

 Opening Width
 1090mm | 42 7/8"

 Depth Of Shelf
 335mm | 13 1/4"

You can scan the QR code above with any smartphone to view this item on our website