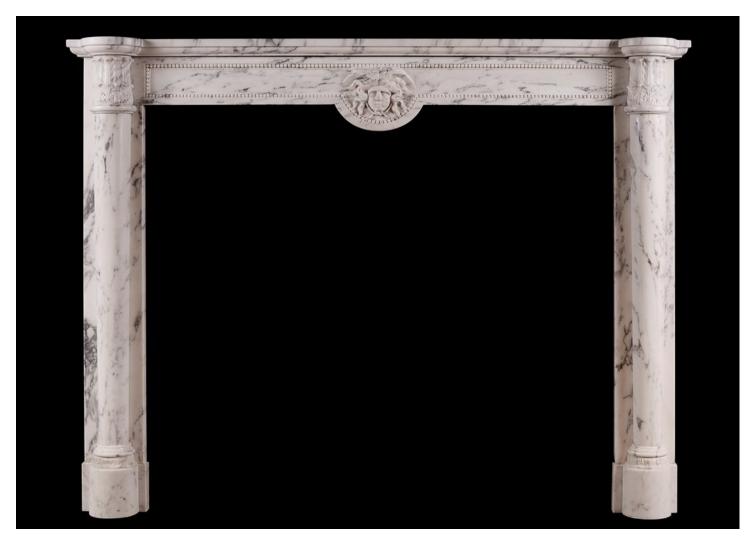

## AN ANTIQUE FRENCH LOUIS XVI STYLE FIREPLACE IN VEINED STATUARY MARBLE

A good quality French Louis XVI style fireplace in veined Statuary marble. The jambs with rounded columns, surmounted by carved acanthus leaf capitals. The frieze with beaded panels and carved female mask to centre. Shaped, moulded shelf. 19th century.

Stock No: 3802 Price: £15,000 + VAT

 Shelf Width
 1440mm | 56 3/4"

 Overall Height
 1120mm | 44 1/8"

 Opening Height
 960mm | 37 3/4"

 Opening Width
 1090mm | 42 7/8"

 Depth Of Shelf
 335mm | 13 1/4"

You can scan the QR code above with any smartphone to view this item on our website