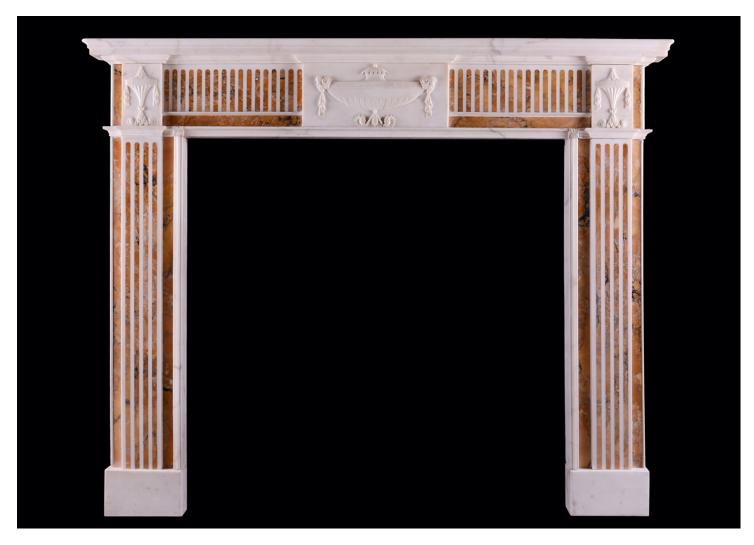

## AN ENGLISH STATUARY FIREPLACE WITH ITALIAN SIENA MARBLE INLAY

A good quality English Statuary marble fireplace with Italian Siena marble inlay. The fluted jambs surmounted by carved end blockings with classical finials. The frieze with matching fluting, with urn to centre block carved with rams heads, leaves and drapery. Moulded shelf above. English, 19th century.

Stock No: 3800 Price: £19,500 + VAT

 Shelf Width
 1847mm | 72 3/4"

 Overall Height
 1509mm | 59 3/8"

 Opening Height
 1205mm | 47 1/2"

 Opening Width
 1217mm | 47 7/8"

 Depth Of Shelf
 125mm | 4 7/8"

 Overall Plinths
 1712mm | 67 3/8"