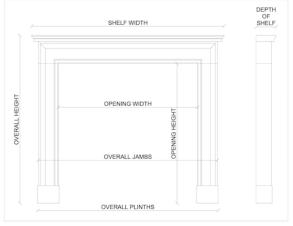

Stock No: 3800 Price: £19,500 + VAT

 Shelf Width
 1847mm | 72 3/4"

 Overall Height
 1509mm | 59 3/8"

 Opening Height
 1205mm | 47 1/2"

 Opening Width
 1217mm | 47 7/8"

 Depth Of Shelf
 125mm | 4 7/8"

 Overall Plinths
 1712mm | 67 3/8"