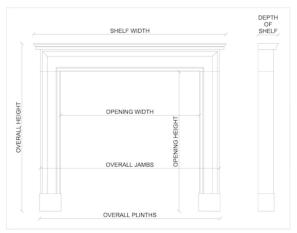

## Stock No: 3789 Price on Application

 Shelf Width
 2040mm | 80 3/8"

 Overall Height
 1320mm | 52"

 Opening Height
 955mm | 37 5/8"

 Opening Width
 1055mm | 41 1/2"

 Depth Of Shelf
 280mm | 11"

You can scan the QR code above with any smartphone to view this item on our website