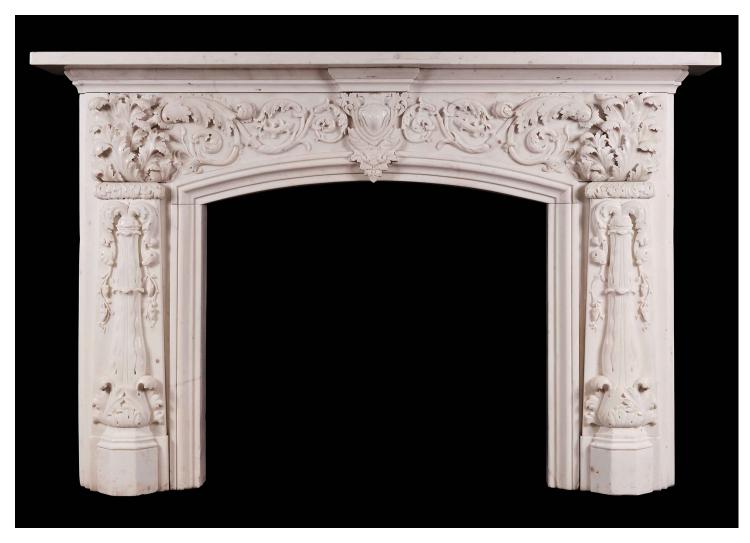

## A FINE QUALITY LATE REGENCY STATUARY MARBLE FIREPLACE. CIRCA 1830

An exceptionally carved late Regency Statuary marble fireplace. The arched frieze with carved cartouche to centre flanked by scrolled foliage and particularly beautiful carved leafwork The jambs with carved, tapering columns with cascading foliage. The shelf with breakfronted bed moulding. A fine and rare piece, with beautiful quality Statuary marble. English, circa 1830.