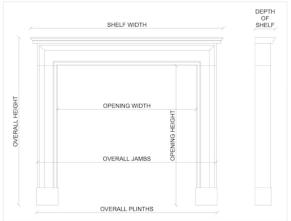

Stock No: 3785 Price: £95,000 + VAT

 Shelf Width
 1880mm | 74"

 Overall Height
 1215mm | 47 7/8"

 Opening Height
 1040mm | 41"

 Opening Width
 1320mm | 52"

 Depth Of Shelf
 305mm | 12"

You can scan the QR code above with any smartphone to view this item on our website