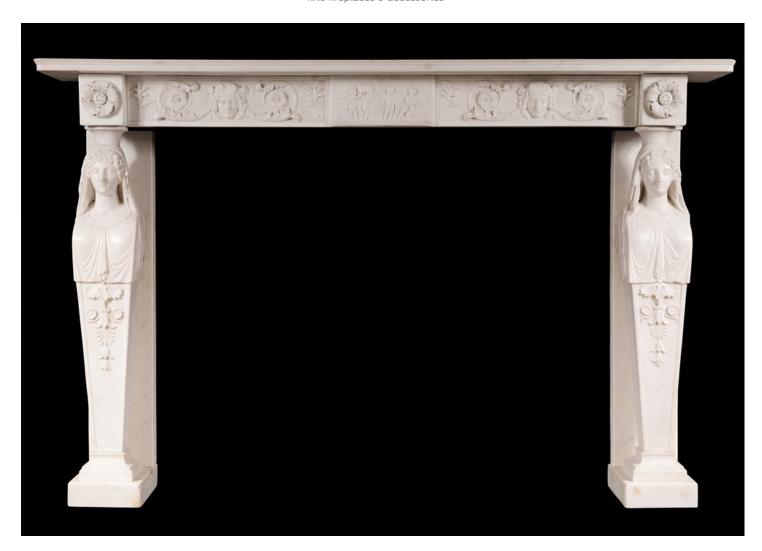

## A FINE QUALITY ANTIQUE REGENCY STATUARY MARBLE FIREPLACE WITH CARYATID FIGURES

A very fine period Regency English Statuary marble fireplace. The finely carved caryatids to jambs surmounted by rosette paterae, the frieze with delicately carved masks and foliage with centre panel featuring Putti. Very good quality Statuary marble.

Stock No: 3785 Price: £95,000 + VAT

 Shelf Width
 1880mm | 74"

 Overall Height
 1215mm | 47 7/8"

 Opening Height
 1040mm | 41"

 Opening Width
 1320mm | 52"

 Depth Of Shelf
 305mm | 12"

You can scan the QR code above with any smartphone to view this item on our website