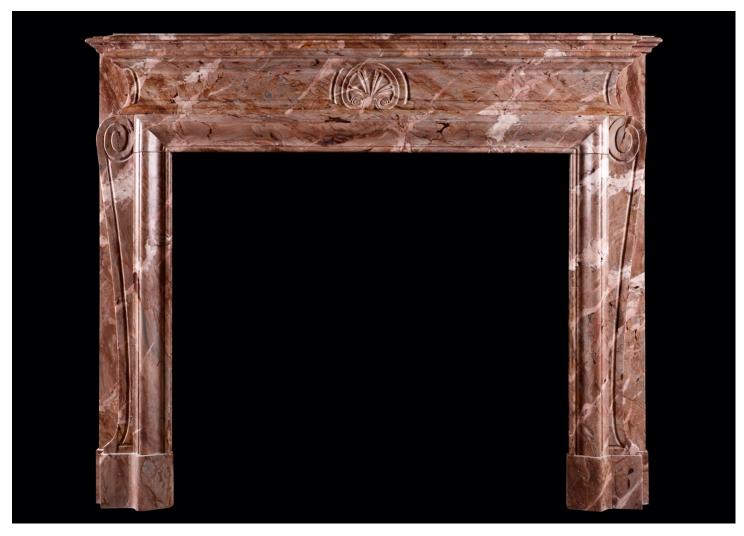

## A FRENCH FIREPLACE IN SARRANCOLIN MARBLE

A 19th century French fireplace in Sarrancolin marble. The moulded jambs with scrolls to top surmounted by curved frieze with carved shell to centre. Moulded shelf above. Original brass vents to outgrounds.

Stock No: 3784 Price: £11,000 + VAT

 Shelf Width
 1464mm | 57 5/8"

 Overall Height
 1204mm | 47 3/8"

 Opening Height
 900mm | 35 3/8"

 Opening Width
 995mm | 39 1/8"

 Depth Of Shelf
 379mm | 14 7/8"

 Overall Plinths
 1389mm | 54 5/8"