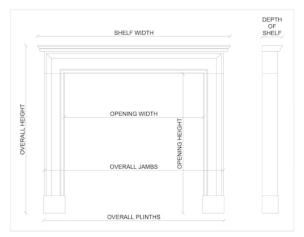

Stock No: 3784 Price: £11,000 + VAT

 Shelf Width
 1464mm | 57 5/8"

 Overall Height
 1204mm | 47 3/8"

 Opening Height
 900mm | 35 3/8"

 Opening Width
 995mm | 39 1/8"

 Depth Of Shelf
 379mm | 14 7/8"

 Overall Plinths
 1389mm | 54 5/8"