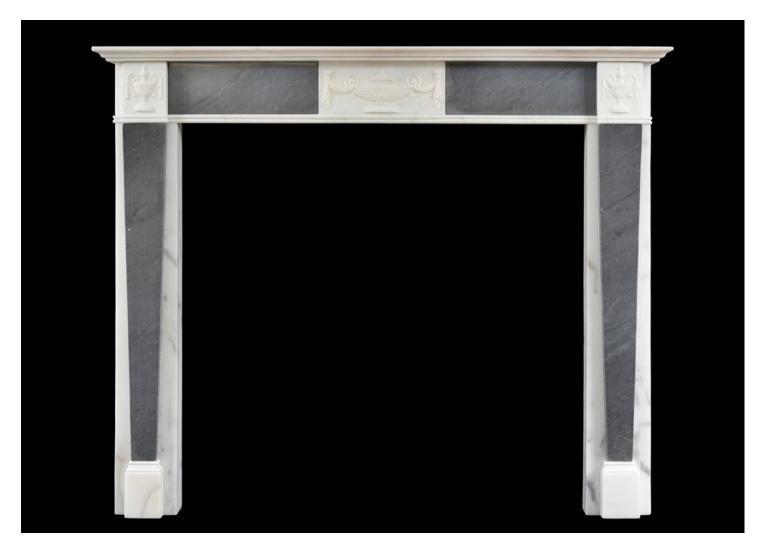

## A PETITE REGENCY FIREPLACE IN STATUARY AND GREY BARDIGLIO MARBLE

A petite Regency fireplace in Statuary and grey Bardiglio marble. The frieze with carved centre placed featuring Adam style urn and drapery. The tapering jambs surmounted by carved with and bell flowers. Moulded shelf above. 19th century.

Stock No: 3776 Price: £14,000 + VAT

 Shelf Width
 1285mm | 50 5/8"

 Overall Height
 1055mm | 41 1/2"

 Opening Height
 890mm | 35"

 Opening Width
 920mm | 36 1/4"

 Depth Of Shelf
 160mm | 6 1/4"

You can scan the QR code above with any smartphone to view this item on our website