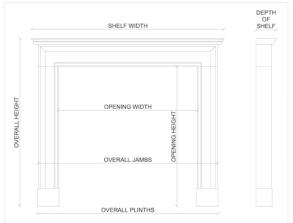

Stock No: 3776 Price: £14,000 + VAT

 Shelf Width
 1285mm | 50 5/8"

 Overall Height
 1055mm | 41 1/2"

 Opening Height
 890mm | 35"

 Opening Width
 920mm | 36 1/4"

 Depth Of Shelf
 160mm | 6 1/4"

You can scan the QR code above with any smartphone to view this item on our website