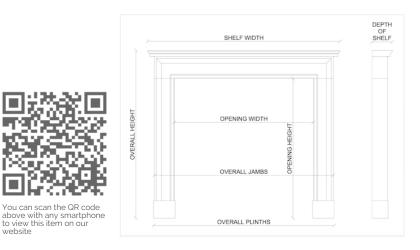

Stock No: 3769 Price: £17,500 + VAT

| Shelf Width    | 1835mm   72 1/4" |
|----------------|------------------|
| Overall Height | 1195mm   47"     |
| Opening Height | 970mm   38 1/4"  |
| Opening Width  | 1440mm   56 3/4" |
| Depth Of Shelf | 355mm   14"      |
|                |                  |