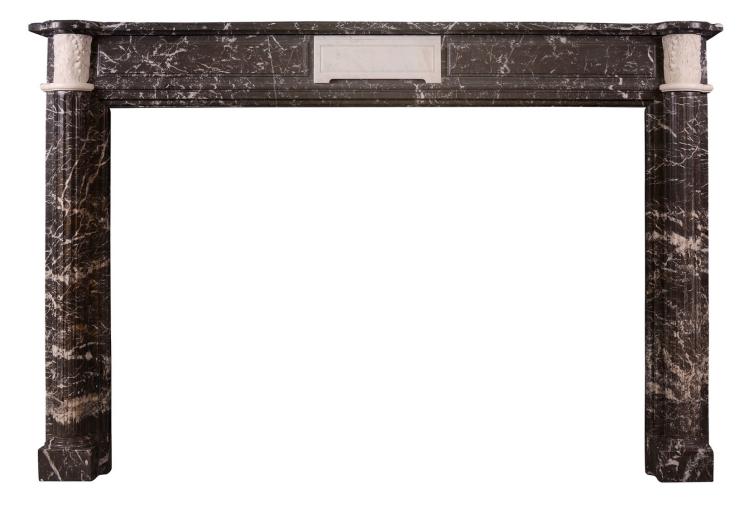

## AN ANTIQUE FRENCH LOUIS XVI STYLE ST ANNE'S DES PYRENEES MARBLE FIREPLACE

An elegant French Louis XVI style Saint Anne des Pyrenees marble fireplace, with carved capitals in Statuary marble. The jambs with half round columns surmounted by carved acanthus leaves. The panelled frieze with central plaque. Shaped, moulded shelf. 19th century.

Stock No: 3769 Price: £17,500 + VAT

| Shelf Width    | 1835mm   72 1/4" |
|----------------|------------------|
| Overall Height | 1195mm   47"     |
| Opening Height | 970mm   38 1/4"  |
| Opening Width  | 1440mm   56 3/4" |
| Depth Of Shelf | 355mm   14"      |
|                |                  |