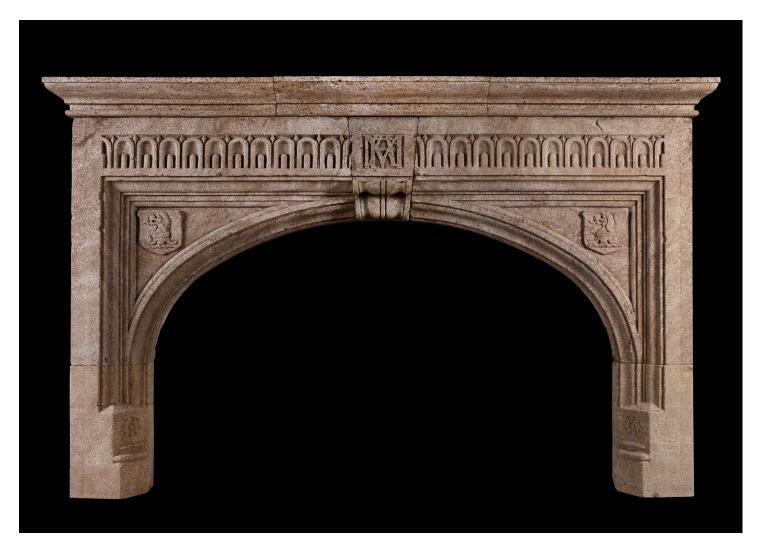

## A LARGE GOTHIC HAM STONE ANTIQUE FIREPLACE

A large, antique English Gothic Hamstone fireplace. The arched, moulded jambs with crests to centre and carved key stone. The frieze with stop-fluted arches and central blocking with carved lettering. Mason's name and date clearly inscribed: "J. Triggs. Mason. 1689." Stone shelf later. An impressive piece.

Stock No: 3766 Price: £50,000 + VAT

 Shelf Width
 2100mm | 82 5/8"

 Overall Height
 1325mm | 52 1/8"

 Opening Height
 900mm | 35 3/8"

 Opening Width
 1535mm | 60 3/8"

 Depth Of Shelf
 180mm | 71/8"

 Overall Plinths
 1965mm | 77 3/8"