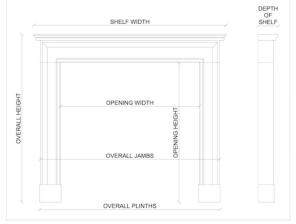

Stock No: 3766 Price: £50,000 + VAT

 Shelf Width
 2100mm | 82 5/8"

 Overall Height
 1325mm | 52 1/8"

 Opening Height
 900mm | 35 3/8"

 Opening Width
 1535mm | 60 3/8"

 Depth Of Shelf
 180mm | 71/8"

 Overall Plinths
 1965mm | 77 3/8"