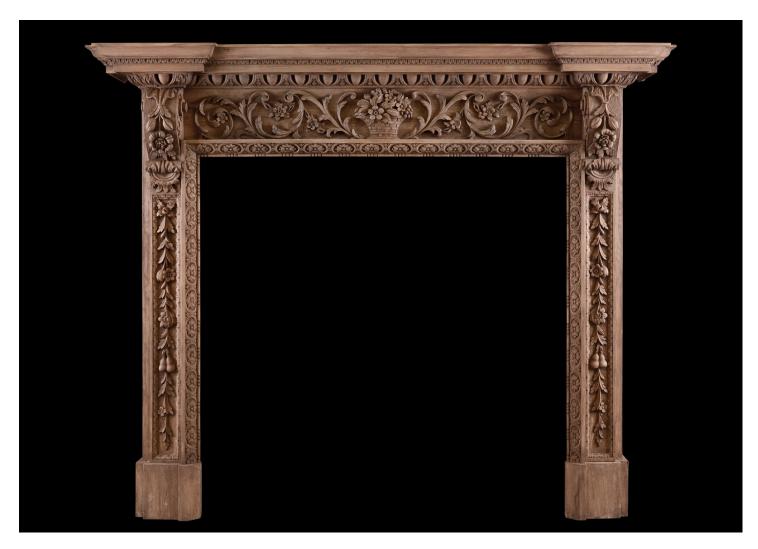

## AN ORNATE PINE FIREPLACE WITH CARVING THROUGHOUT

A heavily carved English timber fireplace. The jambs with inlaid panel of carved fruit and flowers surmounted by carved brackets with cartouche, flower and scrolls. The frieze with basket of flowers to centre flanked by scrolled leaf work. The shelf with egg and tongue moulding with acanthus leaves. English, 19th century.