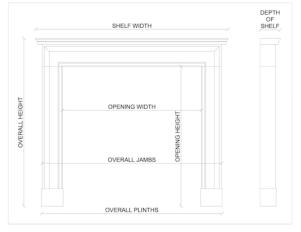

 Shelf Width
 1780mm | 70 1/8"

 Overall Height
 1475mm | 58 1/8"

 Opening Height
 1155mm | 45 1/2"

 Opening Width
 1145mm | 45 1/8"

 Depth Of Shelf
 260mm | 10 1/4"

 Overall Plinths
 1535mm | 60 3/8"

You can scan the QR code above with any smartphone to view this item on our website