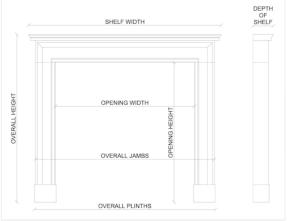

 Shelf Width
 1410mm | 55 1/2"

 Overall Height
 1158mm | 45 5/8"

 Opening Height
 934mm | 36 3/4"

 Opening Width
 838mm | 33"

 Depth Of Shelf
 328mm | 12 7/8"

 Overall Plinths
 1290mm | 50 3/4"

You can scan the QR code above with any smartphone to view this item on our website