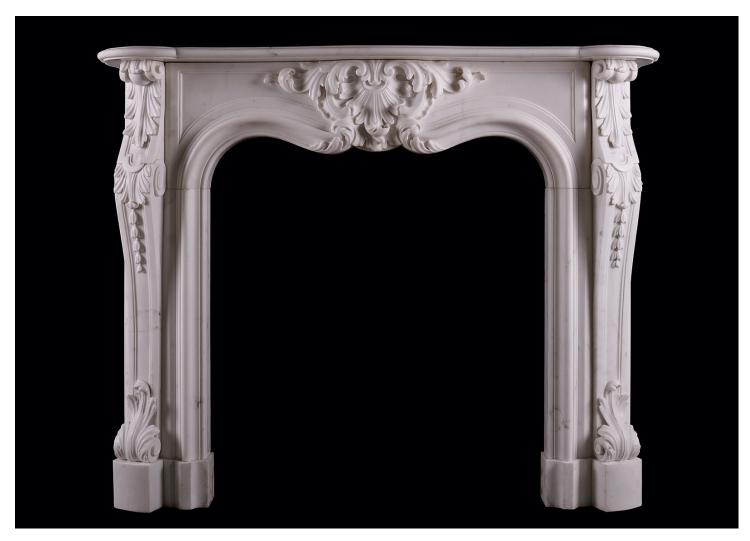

## A PERIOD REGENCY STATUARY MARBLE FIREPLACE

A fine quality English Regency fireplace in Statuary marble. The jambs with stiff acanthus leaves to base, surmounted by belldrops, acanthus leaves and scrollwork. The frieze with carved cartouche to centre, flanked by scrolls and foliage. Shaped moulded shelf above. Circa 1810.